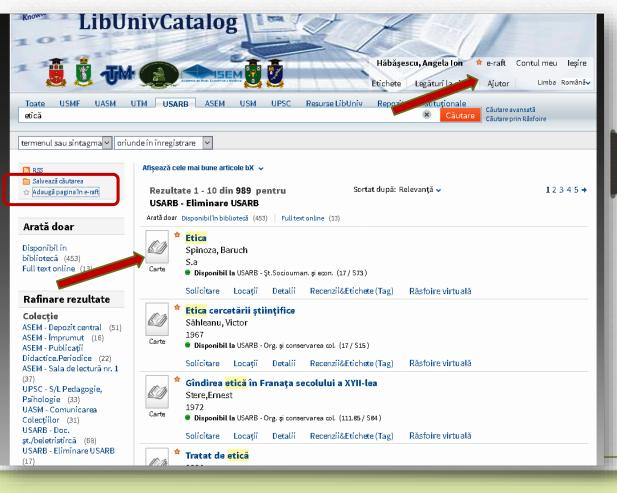

Example: To search literature on the subject *Personality in the SL USARB Catalog displays the list of available documents in the given library:* 

If after the search made the results are more than ten documents, the page that can be browsed appears.

## **Limit Search Results**

The results obtained can be refined after :

colection

**Example:** You are interested in the literature that is located in USARB - *Pedagogical, natural, real. Arts. Reading Room.* Highlight your chosen collection. Only documents in the collection are displayed.