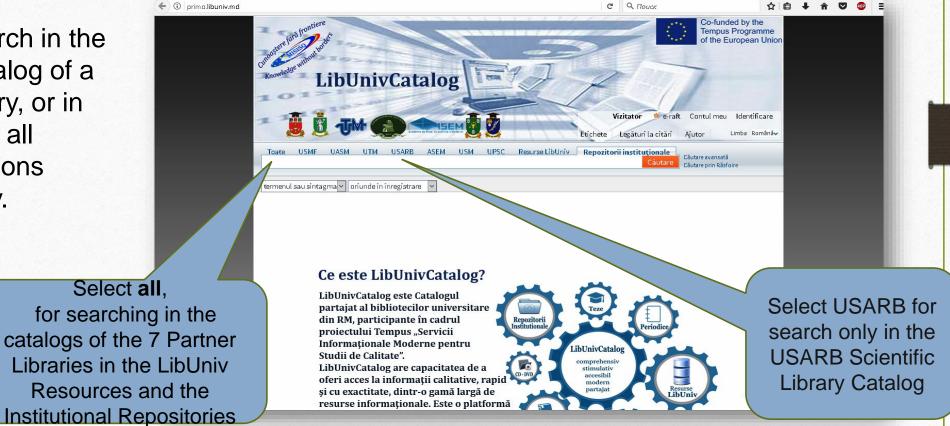

# **Electronic Catalog Navigation**

Users can search in the Electronic Catalog of a university library, or in the catalogs of all partner institutions simultaneously.

# Searches in the Electronic Catalog

Users can use a simple search, advanced search, or browse the topic index.