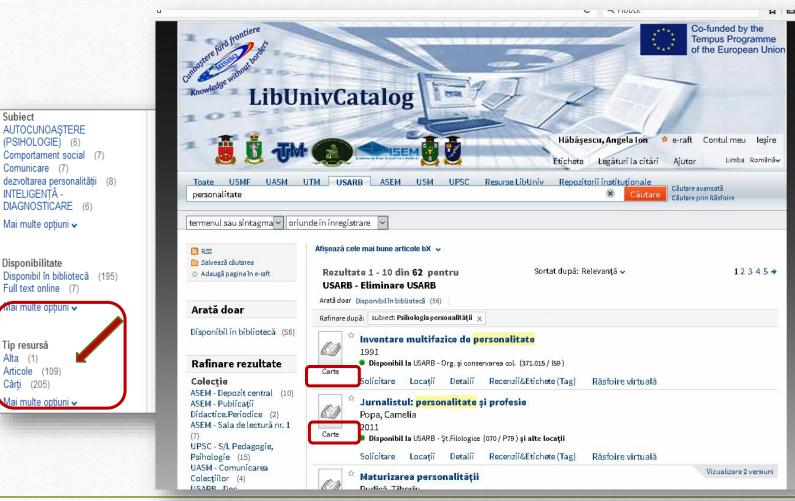

## **Limit Search Results**

The results obtained can be refined after :

colection

**Example:** You are interested in the literature that is located in USARB - *Pedagogical, natural, real. Arts. Reading Room.* Highlight your chosen collection. Only documents in the collection are displayed.

Subject **AUTOCUNOAȘTERE** (PSIHOLOGIE) (6) Comportament social (7) Comunicare (7) dezvoltarea personalității (8) INTELIGENTĂ -DIAGNOSTICARE (6) Mai multe optiuni 🗸 Disponibilitate Disponibil în bibliotecă (195)Full text online (7) Mai multe opțiuni 🗸 Tip resursă Alta (1) Articole (109) Cărți (205) Mai multe opțiuni 🗸

Subject

INTELIGENTĂ -

Disponibilitate

Tip resursă

Articole (109)

Cărti (205)

Alta (1)

The outcome search can be refined by the type of document resource (books, articles, magazines, etc.) Being elected **Books**, we get the list that includes only books: