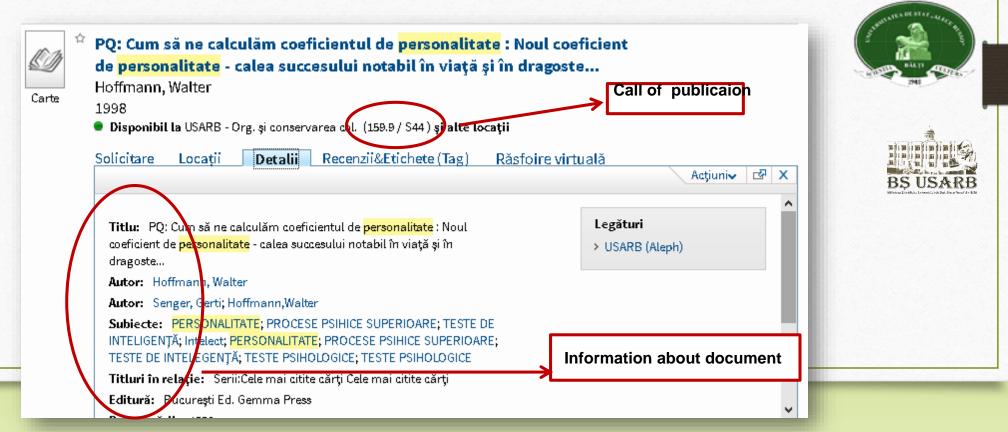

To see in detail the list we will work with each document. The location of the requested document can be identified by accessing *Locations*. In the window that opens *the institution is indicated and the collection* that has this work, the *call number of publication* if the document is in several collections.

| Carte    | Hoffmann, Walter<br>1998                |                                         |                    |                      | Varu Network Suppo                            |
|----------|-----------------------------------------|-----------------------------------------|--------------------|----------------------|-----------------------------------------------|
|          | 🔍 Disponibil la USARB - Org. și conserv | area col. (159.9/S44) <b>și alte lo</b> | xații              | u.                   | ndig network soppe                            |
|          | Solicitare Locații Detalii              | Recenzii&Etichete (Tag)                 | Răsfoire virtuală  | Acțiuni <b>∨</b> 🗗 🗙 | Just ATEA DE STAT-4                           |
|          |                                         | Locațiile poate s-au schimbat. A        | ctualizare locații |                      |                                               |
|          | 🛨 USARB - Doc. șt./beletristircă        | Disponibil                              | (159.9/S44)        |                      | 246                                           |
| location | 🛨 USARB - Org. și conservarea col.      | Disponibil                              | (159.9/S44)        | Call number<br>of    |                                               |
|          |                                         |                                         |                    | publication          | BS USA<br>Bittetur Sirtifica Urientit, ide St |
| 100      |                                         | Disponibil                              | (1000) 0447        | → of                 | BS US                                         |

Co-funded by the

On the right is the call of publication. In the window the necessary information will be opened to request the given document: **author, title, year of publication.** You can also get additional information about the work you are interested in: **publishing house**, format, language, ISBN (International Standard Book Number) or ISSN (International Standard Serial Number).