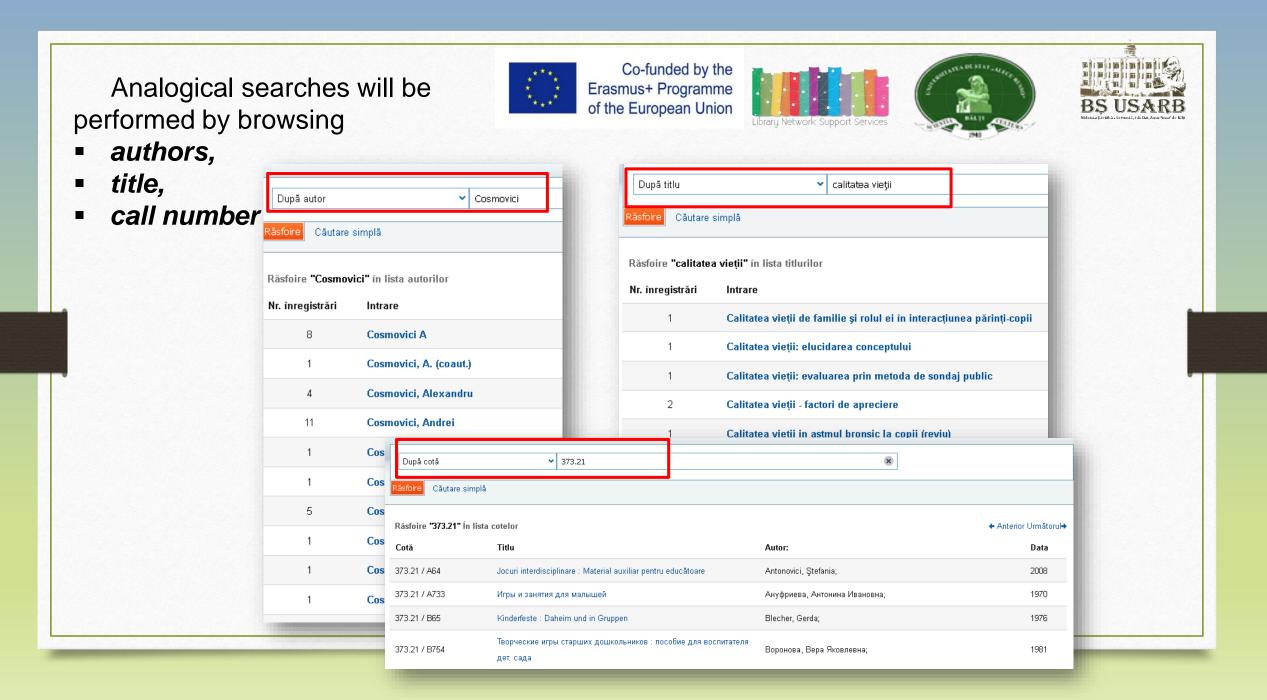

#### **Purposes:**

- identify the types of catalogs (electronic, alphabetical, classified catalogue, analytical classes catalogue);
- to browse Libuniv Catalog resources ExLibris PRIMO (databases, repositories, remote resources, shared catalog);
- to write correct information requirements;
- to perform simple searches, advanced or browsing by topic, author, title, call number;
- to identify refining results, sort by relevance, send by e-mail, add to e-shelf, print, cite, export ;
- create an account in the electronic catalog and subscribe for notifications ;
- to request an on-line application, adding basket preferences, document lending, on-line reservations;
- to appreciate the advantages of information in the Knowledge Society.

## Searching by browsing

If you want to display a selection of works of a particular author, subject, or find similar documents by title or shelves, it is more efficient to use the browse search.

| ostere | and frontiere                 |                        | 5                                                | Co-funded by the<br>Tempus Programme<br>of the European Union |
|--------|-------------------------------|------------------------|--------------------------------------------------|---------------------------------------------------------------|
| nowle  | LibUnivCatalog                | TEY)                   | 4                                                | 7                                                             |
|        |                               |                        | Vizitator 🔅 e-raf<br>Etichete Legături la citări | t Contul meu Identificare<br>Ajutor Limba Română√             |
| lante  | HISME HASM HTM HISADE ASEM    | HSM HD2C Desurse Libli | <u>Bopozitorii instituționale</u><br>Căutare     | Căutere evenestă                                              |
|        |                               |                        |                                                  | Căutare prin Răsfoire                                         |
|        | Selectați lista de răsfoire   |                        |                                                  |                                                               |
|        | Selectați lista de răsfoire 🔹 |                        |                                                  |                                                               |
|        |                               |                        |                                                  |                                                               |
| R      | După subiect                  |                        |                                                  |                                                               |

#### Searching by subject:

Subject heading is ,,the most specific word or phrase that describes the subject, or one of the subjects, of a work, selected from a list of preferred terms (controlled vocabulary) and assigned as an added entry in the bibliographic record to serve as an access point in the library catalog."