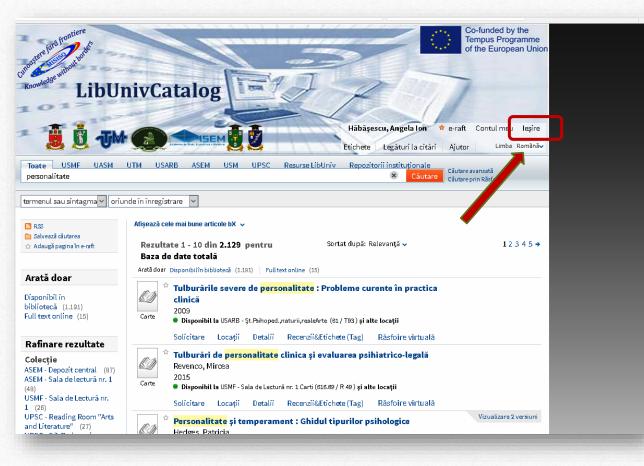

## After the session is necessary to disconnecting from the system to avoid errors your searches remain private and your personal settings are not changed by another person. Press Exit.