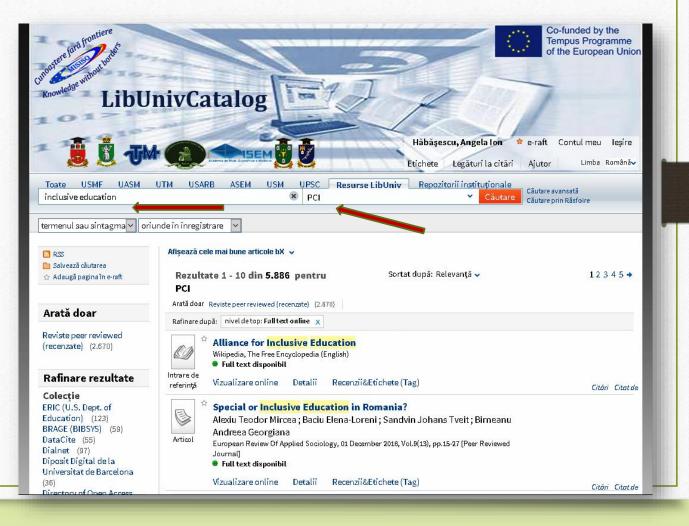

Co-funded by the Erasmus+ Programme of the European Union

To have access to full-texts to read, save, share and print, you need to be logged in. **Example:** Searching for the topic Inclusive education in the

Primo Central Index the following sources appear:

Co-funded by the Erasmus+ Programme of the European Union