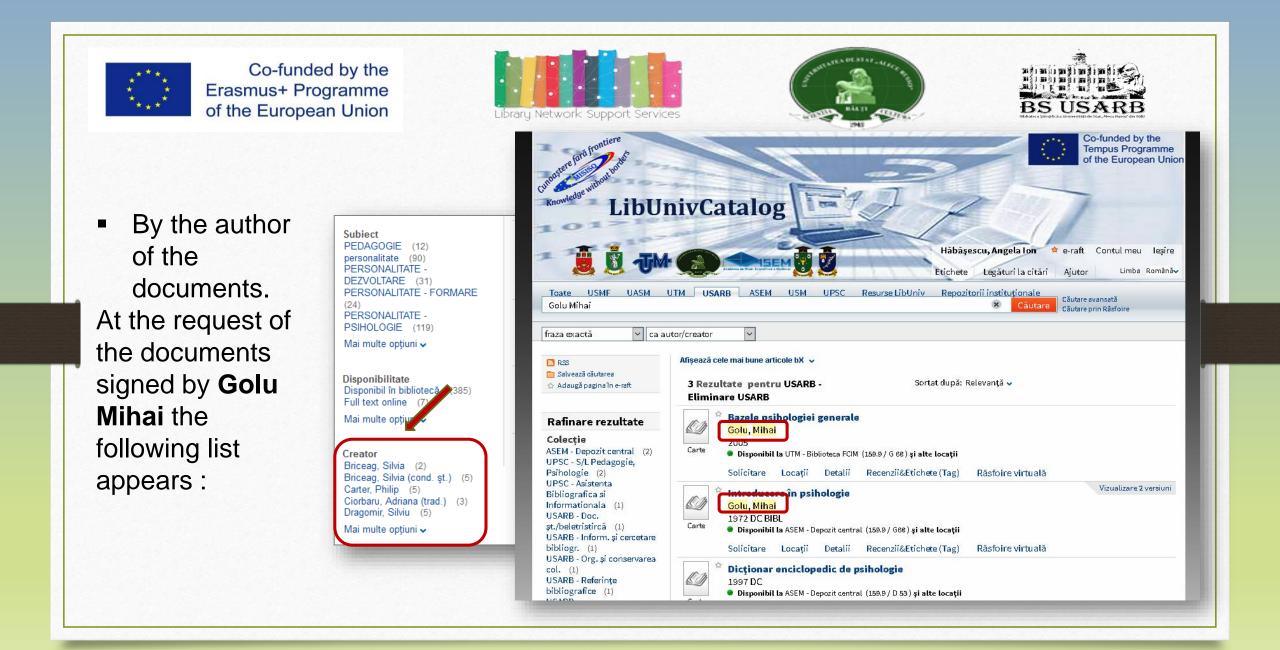

# **Simple search**

 To make a simple search in the catalog, enter the search term: *title, author, author and title, keyword* (word group or phrase from the bibliographic description or recognized text), editor name, title of the series, etc.

# Sorting search results

Search results can be sorted by: **Relevance, Newest Date, Popularity, Author, and Title.** When choosing sorting by the **Author or Title**, the retrieved documents will be arranged in the alphabetical order of the authors and the titles, respectively.