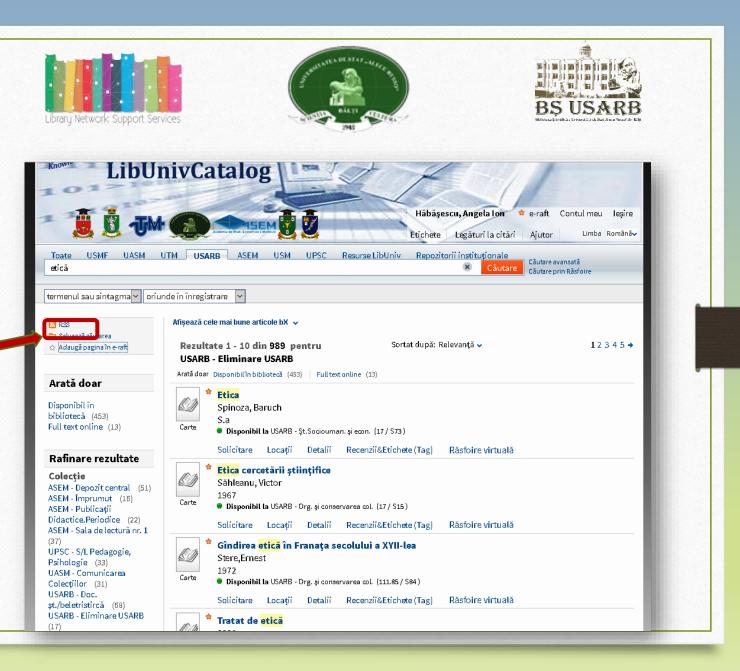

The resulting search is displayed all documents that fit the indicated criteria. Each document may be accompanied by the following information:

Document format - book, article, magazine, score (AV / CD material) etc.
 Display an image or the cover.
 Rezultatele căutării

- Title Depending on the configuration: when you click the title, the document or resource information is displayed online.
- Author, creator, date author, creator of the document, and date of publication.

Icon (asterisk) - Click the icon next to the title to add or delete the document information in the personal folder. The asterisk highlighted by color indicates that the document is already added to the personal folder.

Icon - indicates availability of the document.
 Green colour indicates that the document can be obtained in one of the collections or from the remote resources.

Yellow colour - often means access must be checked.