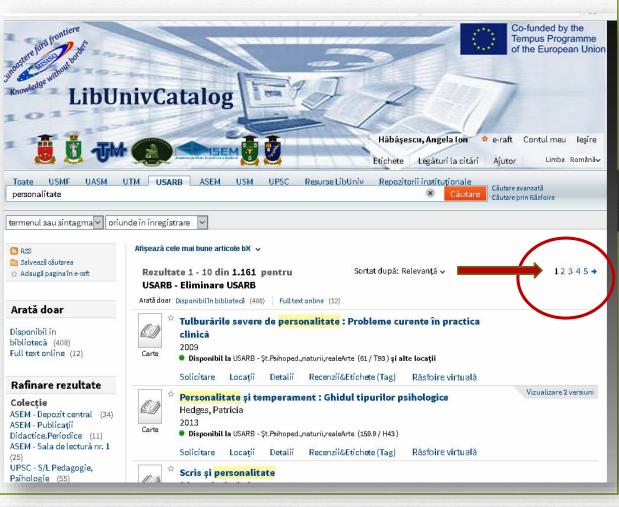

Example: To search literature on the subject *Personality in the SL USARB Catalog displays the list of available documents in the given library:* 

If after the search made the results are more than ten documents, the page that can be browsed appears.

# Sorting search results

Search results can be sorted by: **Relevance, Newest Date, Popularity, Author, and Title.** When choosing sorting by the **Author or Title**, the retrieved documents will be arranged in the alphabetical order of the authors and the titles, respectively.