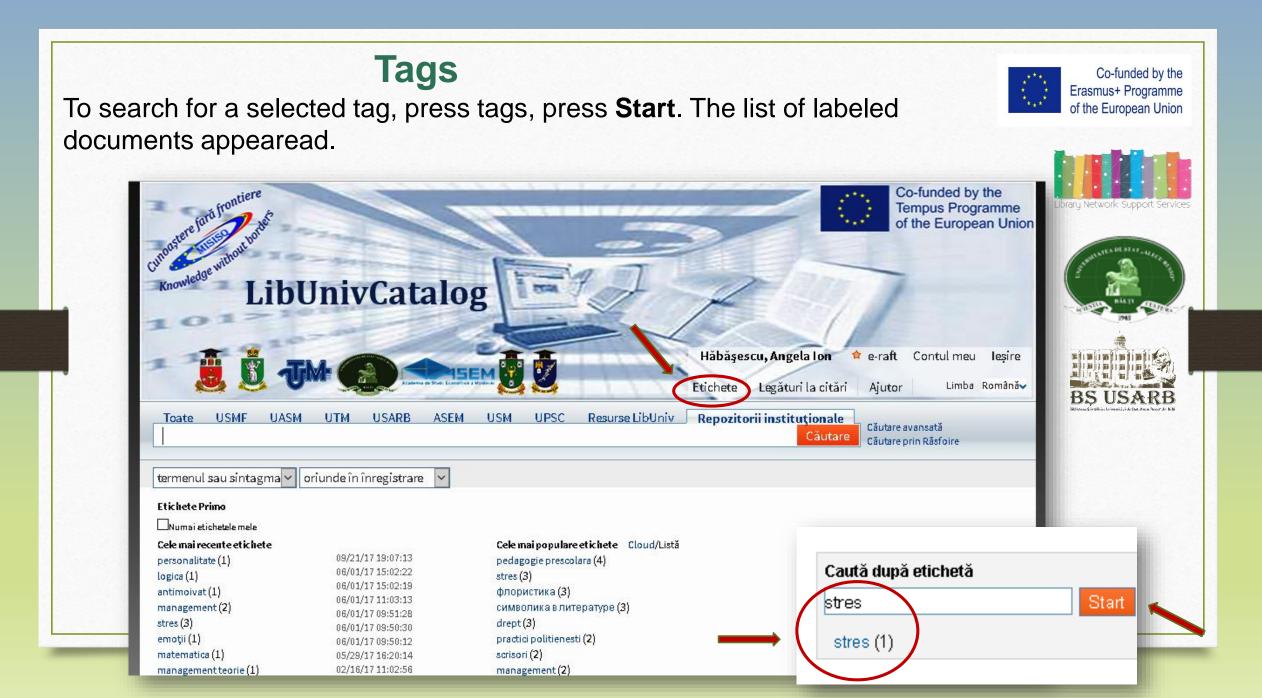

Registration in the Electronic Catalog makes it possible to receive information about the appearance of new documents for searches and other alerts via RSS - Really Simple Syndication

The RSS feed can be activated on the **"Search Results**" page. All you need to do is have a computer program installed to read RSS feeds.