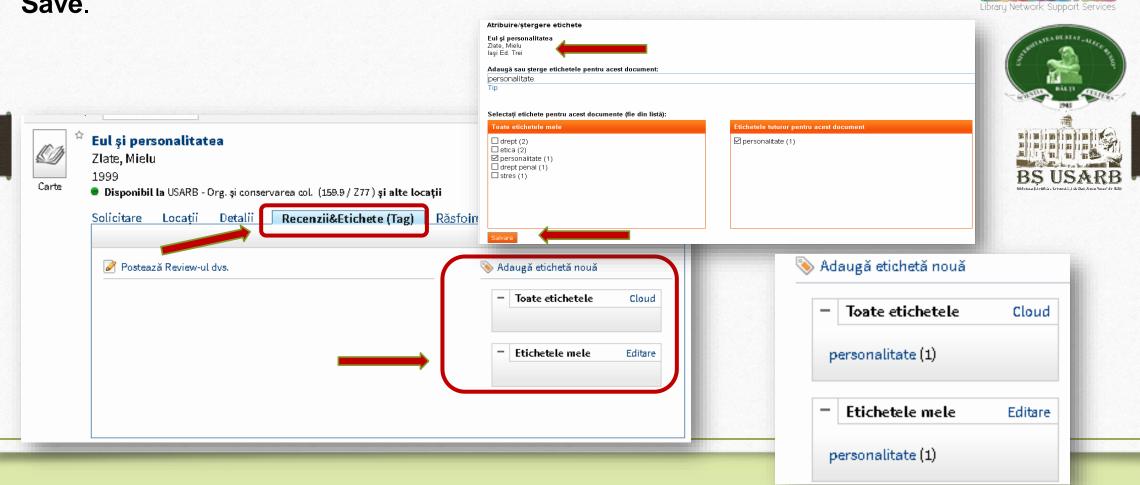

### **Allotment /DELETE tags**

Press **Reviews & Tags**, then **My Tags**, Edit the documents you choose with keywords and phrases, later you can easily find them. If access to your created tag is open, users can see the information and use it. **Save**.

#### What allows us to be identified in the catalog?

- Maintaining both the resources found and the requests as well as saving the search results and searches processed in the map for use when needed.
- Set up an alert for your personal needs. Notification of the application. In this case, the request will be repeated automatically when new documents matching the search criteria are identified and you will receive an email.
- Access to licensed external resources. The library provides users with licensed information resources. They will be able to search and retrieve documents from these additional resources.
- Using library services. For example, request (reserve) the document.
- Allocation of tags/labels and review. You can mark the documents you choose with keywords and phrases, so you can easily find them later. If access to your created tag is open, users can see the information and use it. In addition, you can review the materials and share your views with others.