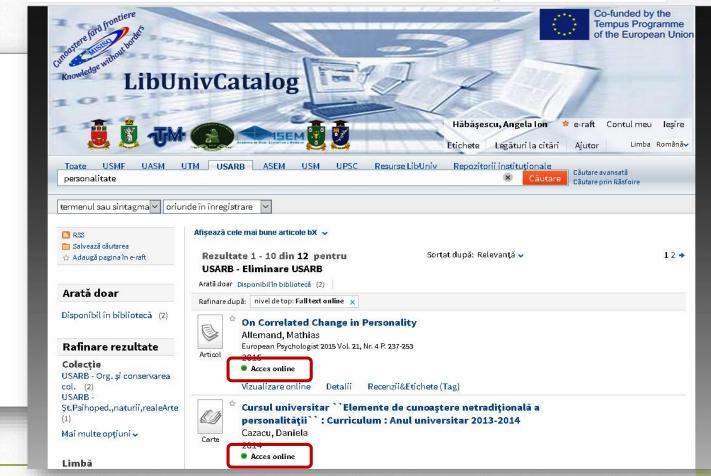

Example: To search literature on the subject *Personality in the SL USARB Catalog displays the list of available documents in the given library:* 

If after the search made the results are more than ten documents, the page that can be browsed appears.

Timimimim!

Inin ining!

By the date creating the document. Select the required years and press refine.

 by document availability (available in the library or *Full text* online).

By choosing **Full** text online the results are displayed :

## **On-line Access**

Where the availability of the on-line document is indicated, it can be viewed directly in **BS US** the catalog. Press View online, then, as desired, **open the source in a new window.** 