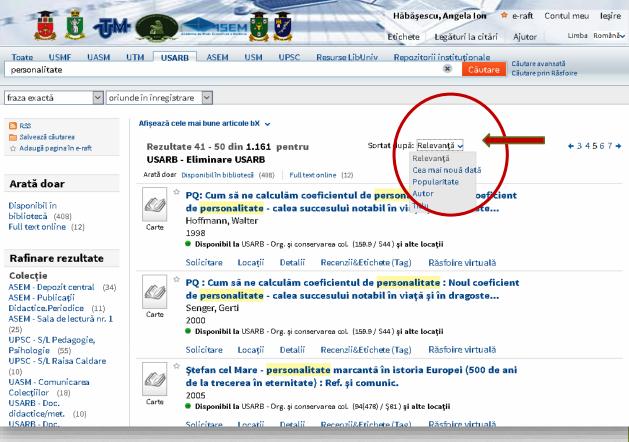

# Sorting search results

Search results can be sorted by: **Relevance, Newest Date, Popularity, Author, and Title.** When choosing sorting by the **Author or Title**, the retrieved documents will be arranged in the alphabetical order of the authors and the titles, respectively.

The resulting search is displayed all documents that fit the indicated criteria. Each document may be accompanied by the following information:

Document format - book, article, magazine, score (AV / CD material) etc.
 Display an image or the cover.
 Rezultatele căutării

- Title Depending on the configuration: when you click the title, the document or resource information is displayed online.
- Author, creator, date author, creator of the document, and date of publication.

Icon (asterisk) - Click the icon next to the title to add or delete the document information in the personal folder. The asterisk highlighted by color indicates that the document is already added to the personal folder.

Icon - indicates availability of the document.
 Green colour indicates that the document can be obtained in one of the collections or from the remote resources.

Yellow colour - often means access must be checked.

The book cover (optional) is a visual representation of the book.