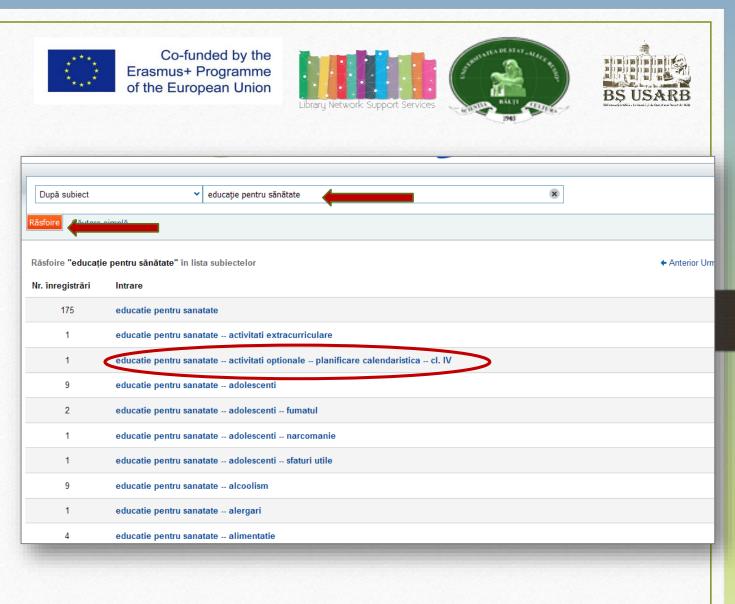

#### Searching by subject:

Subject heading is ,,the most specific word or phrase that describes the subject, or one of the subjects, of a work, selected from a list of preferred terms (controlled vocabulary) and assigned as an added entry in the bibliographic record to serve as an access point in the library catalog."

Let's do the research on the subject of Extra-curricular activities on Education for Health. After pressing Browse, the list of subject headings is displayed, which inserts the work of interest.

Co-funded by the Erasmus+ Programme of the European Union