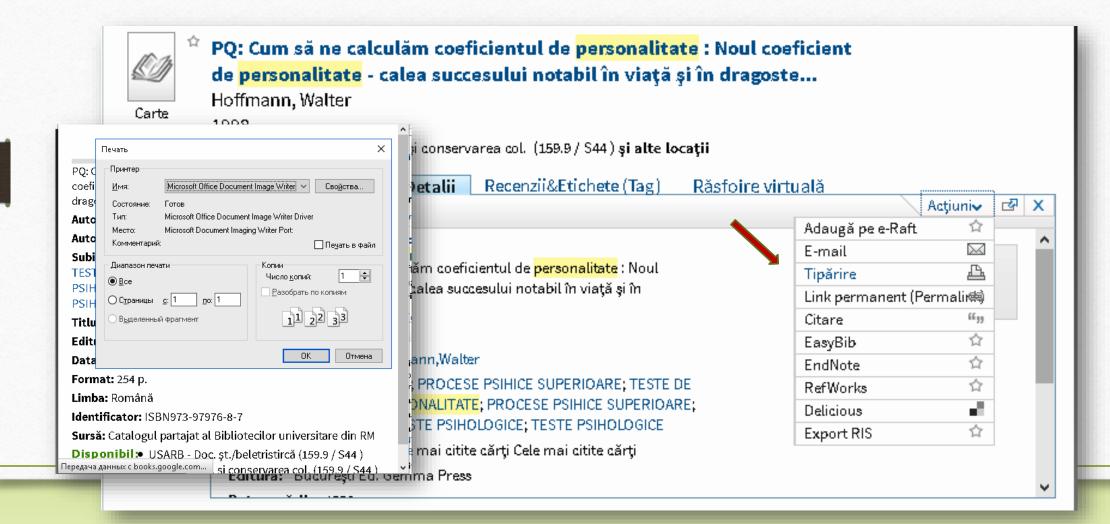

Any record from the search results list can be stored on the electronic shelf or sent to other on-line reference software.

PQ: Cum să ne calculăm coeficientul de personalitate : Noul coeficient de personalitate - calea succesului notabil în viață și în dragoste... Hoffmann, Walter 1998 🜻 Disponibil la USARB - Org. și conservarea col. (159.9 / S44) și alte locații Detalii Recenzii&Etichete (Tag) Solicitare Locatii Răsfoire virtuală Acțiuniv 🗸 Adaugă pe e-Raft  $\sim$ E-mail Titlu: PQ: Cum să ne calculăm coeficientul de personalitate : Noul Д Tipărire coeficient de <mark>personalitate</mark> - calea succesului notabil în viață și în Link permanent (Permaline) dragoste... Citare Autor: Hoffmann, Walter EasyBib Autor: Senger, Gerti; Hoffmann, Walter EndNote Subjecte: PERSONALITATE; PROCESE PSIHICE SUPERIOARE; TESTE DE **RefWorks** INTELIGENTĂ; Intelect; PERSONALITATE; PROCESE PSIHICE SUPERIOARE; Delicious TESTE DE INTELEGENTĂ, TESTE PSIHOLOGICE, TESTE PSIHOLOGICE Export RIS Titluri în relație: Serii:Cele mai citite cărți Cele mai citite cărți Editură: București Ed. Gemma Press

⊡ X

17

66 33

17

☆

☆

-1

\$7