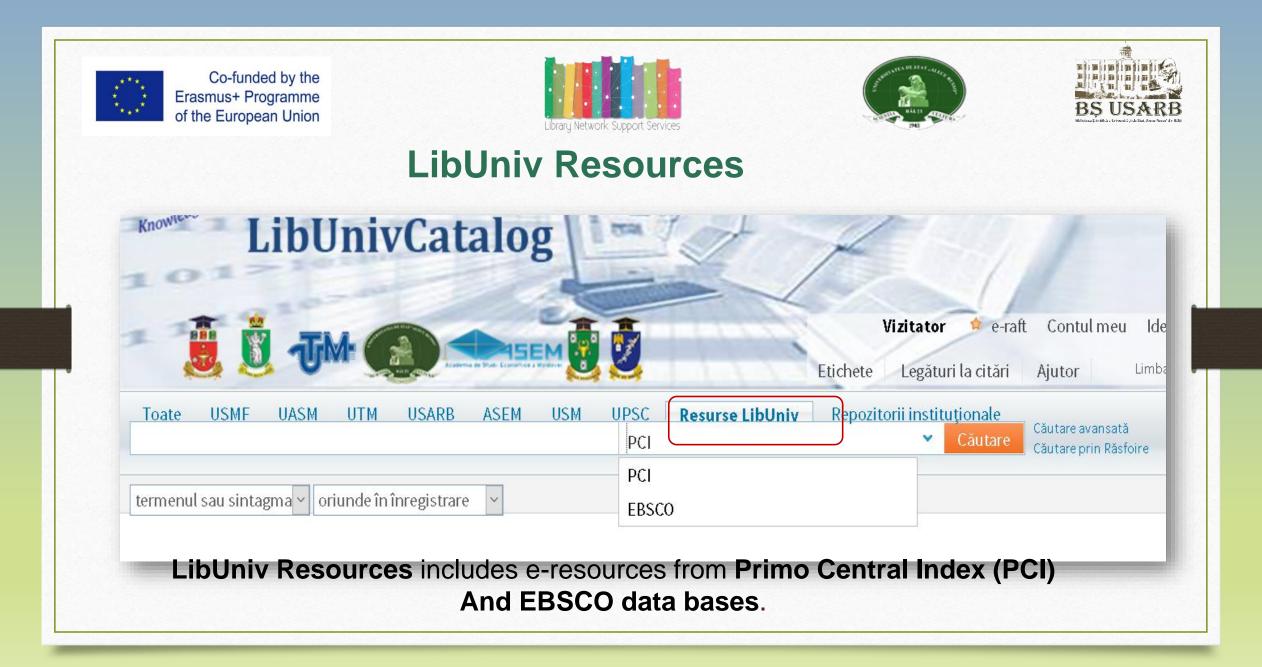

# CONTENT

- LibUnivCatalog Shared catalog of 7 university libraries from Moldova on the ExLibris Primo platform: structure, account creation, search criteria, refining, reservation:
  - PCI Primo Central Index
  - EBSCO Publishing Data bases <u>http://search.ebscohost.com/</u>
- E- Shelf
- My account
- Tags

### **Primo Central Index**

Primo is particularly effective when used with a centralized search index <u>Primo</u> <u>Central Index</u>.

**Primo Central Index** is a multidisciplinary index of scientific materials with more than 500 million accessible electronic resources.

Through this consortium, member libraries receive access to the resources of the EBSCO Publishing Editorial Company <u>http://search.ebscohost.com/</u> - one of the largest electronic journals providers offering over 18,200 journals, newspapers and full-text newsletters, over 2,500 books, brochures and reference editions.