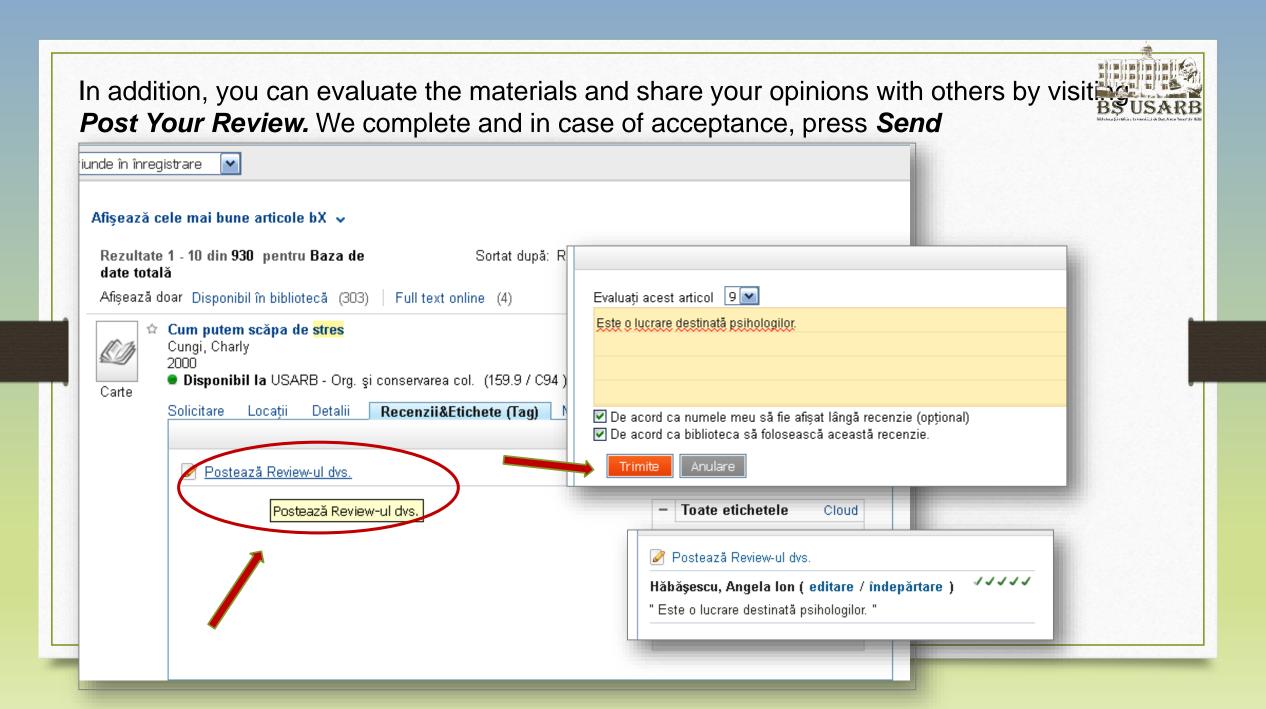

#### What allows us to be identified in the catalog?

- Maintaining both the resources found and the requests as well as saving the search results and searches processed in the map for use when needed.
- Set up an alert for your personal needs. Notification of the application. In this case, the request will be repeated automatically when new documents matching the search criteria are identified and you will receive an email.
- Access to licensed external resources. The library provides users with licensed information resources. They will be able to search and retrieve documents from these additional resources.
- Using library services. For example, request (reserve) the document.
- Allocation of tags/labels and review. You can mark the documents you choose with keywords and phrases, so you can easily find them later. If access to your created tag is open, users can see the information and use it. In addition, you can review the materials and share your views with others.

### **Allotment /DELETE tags**

Press **Reviews & Tags**, then **My Tags**, Edit the documents you choose with keywords and phrases, later you can easily find them. If access to your created tag is open, users can see the information and use it. **Save**.