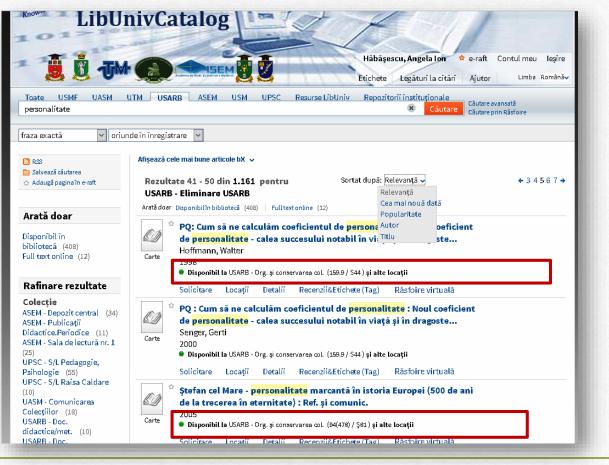

# Sorting search results

Search results can be sorted by: **Relevance, Newest Date, Popularity, Author, and Title.** When choosing sorting by the **Author or Title**, the retrieved documents will be arranged in the alphabetical order of the authors and the titles, respectively.

The resulting search is displayed all documents that fit the indicated criteria. Each document may be accompanied by the following information:

Document format - book, article, magazine, score (AV / CD material) etc.
 Display an image or the cover.
 Rezultatele căutării