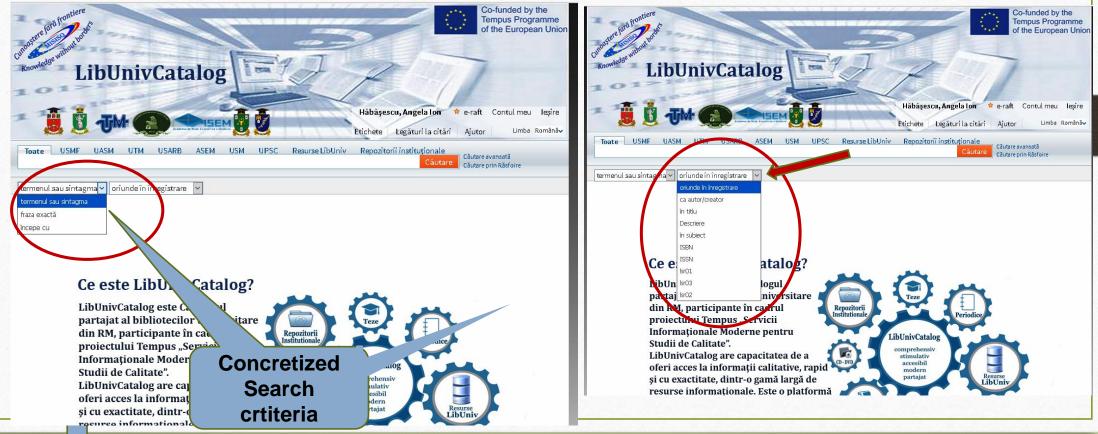

# **Simple search**

 To make a simple search in the catalog, enter the search term: *title, author, author and title, keyword* (word group or phrase from the bibliographic description or recognized text), editor name, title of the series, etc.

- Highlight in the option/menu the word containing the search expressions: the term or the phrase, the exact phrase, starts with anywhere in the record, as the author / creator, in the title, subject description,
- ISBN or ISSN.
- · Press Search .

Example: To search literature on the subject *Personality in the SL USARB Catalog displays the list of available documents in the given library:* 

If after the search made the results are more than ten documents, the page that can be browsed appears.