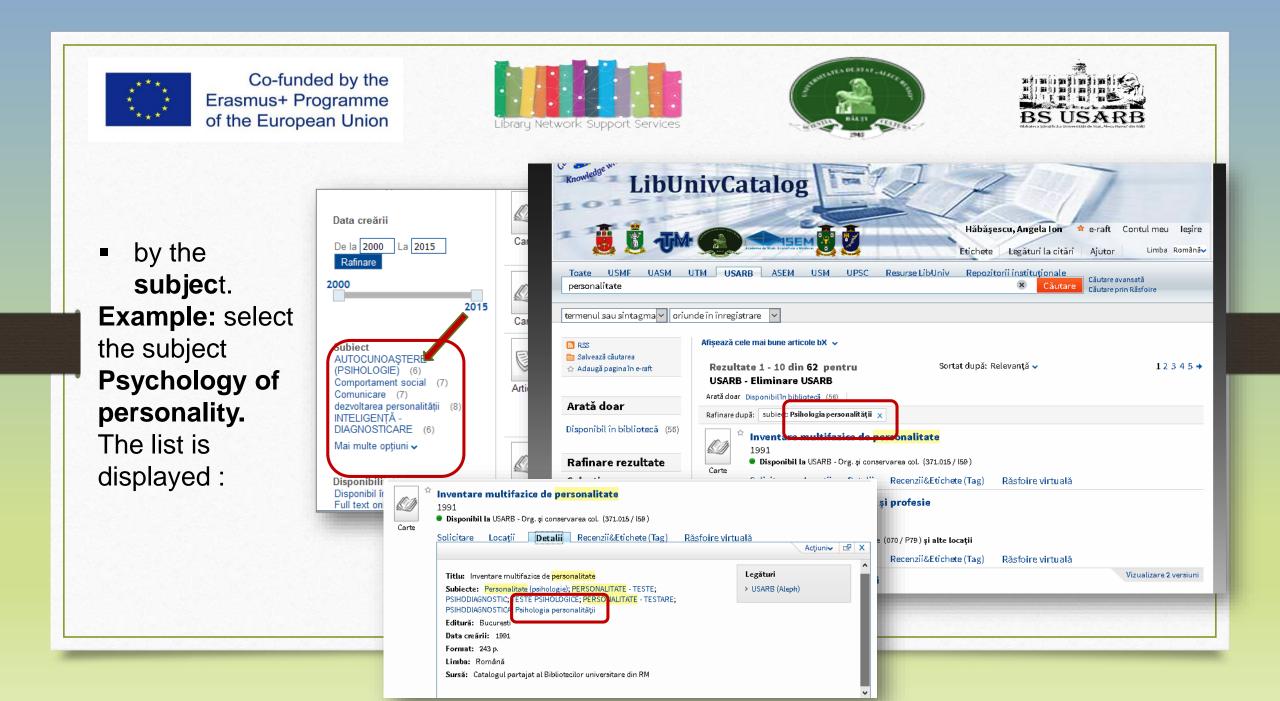

#### Searching by subject:

Subject heading is ,,the most specific word or phrase that describes the subject, or one of the subjects, of a work, selected from a list of preferred terms (controlled vocabulary) and assigned as an added entry in the bibliographic record to serve as an access point in the library catalog."

Let's do the research on the subject of Extra-curricular activities on Education for Health. After pressing Browse, the list of subject headings is displayed, which inserts the work of interest.

Co-funded by the Erasmus+ Programme of the European Union