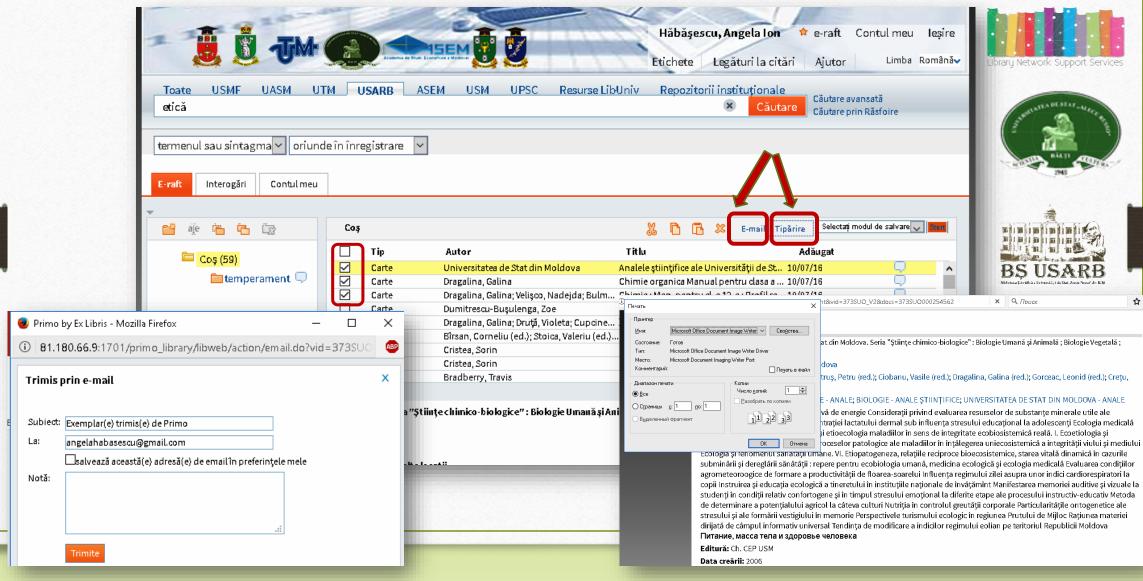

# The list of requested papers can be printed or sent by e-mail. Select the requested documents in the basket and press **Print or E-mail.**

Erasm of the

Co-funded by the Erasmus+ Programme of the European Union

You can systematize e-shelf information in different maps (on topics or domains). To create a new subject file, press **New Folder** and name a newly created map. Press **Save**. Co-funded by the Erasmus+ Programme of the European Union