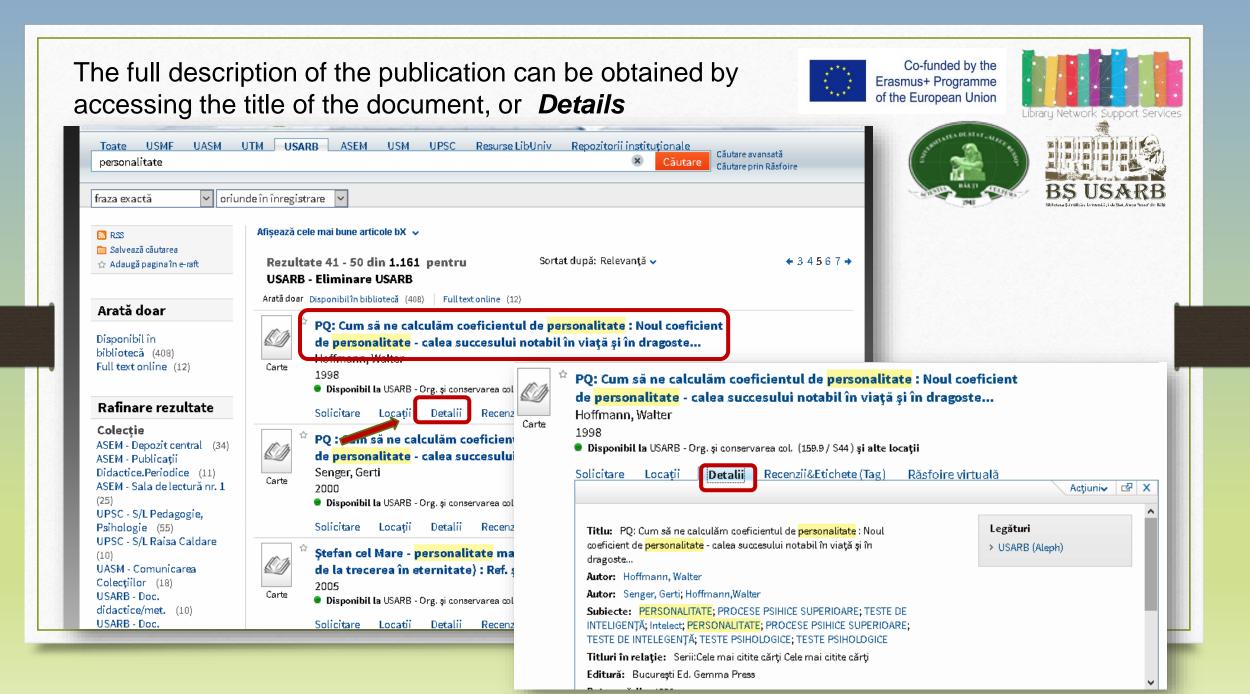

## Information about document

If you want to know more about a document, you can access the following options:

- Request (order)
- Locations
- Details (Full description)
- Reviews & Tags (tag)
- Virtual browsing (online viewing)