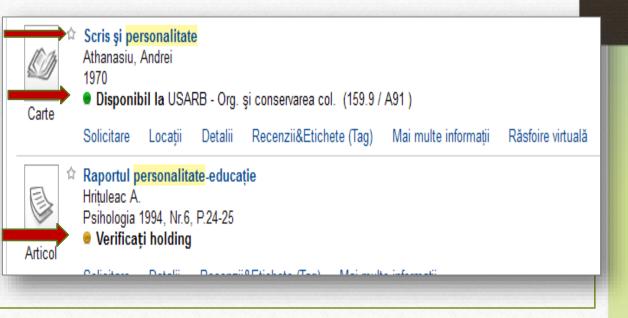

The resulting search is displayed all documents that fit the indicated criteria. Each document may be accompanied by the following information:

Document format - book, article, magazine, score (AV / CD material) etc.
 Display an image or the cover.
 Rezultatele căutării

- Title Depending on the configuration: when you click the title, the document or resource information is displayed online.
- Author, creator, date author, creator of the document, and date of publication.

Icon (asterisk) - Click the icon next to the title to add or delete the document information in the personal folder. The asterisk highlighted by color indicates that the document is already added to the personal folder.

Icon - indicates availability of the document.
 Green colour indicates that the document can be obtained in one of the collections or from the remote resources.

Yellow colour - often means access must be checked.

The book cover (optional) is a visual representation of the book.

## Information about document

If you want to know more about a document, you can access the following options:

- Request (order)
- Locations
- Details (Full description)
- Reviews & Tags (tag)
- Virtual browsing (online viewing)