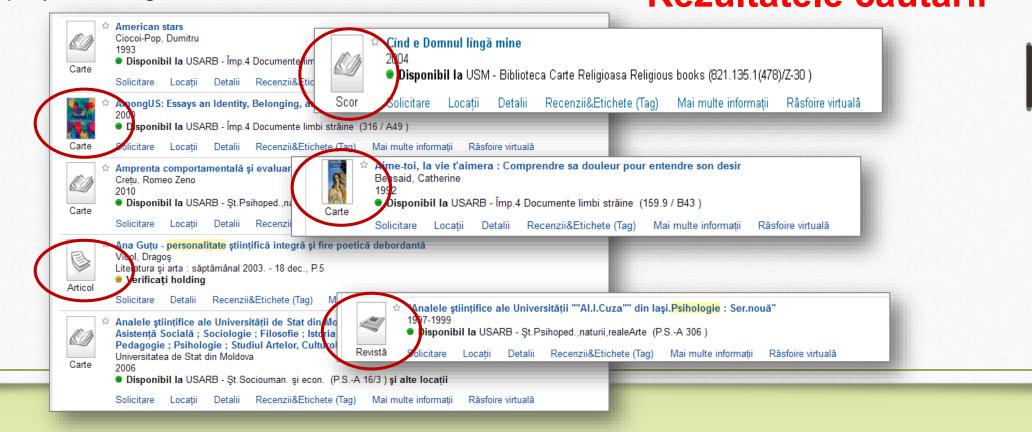

The resulting search is displayed all documents that fit the indicated criteria. Each document may be accompanied by the following information:

Document format - book, article, magazine, score (AV / CD material) etc.
 Display an image or the cover.
 Rezultatele căutării

- Title Depending on the configuration: when you click the title, the document or resource information is displayed online.
- Author, creator, date author, creator of the document, and date of publication.

Icon (asterisk) - Click the icon next to the title to add or delete the document information in the personal folder. The asterisk highlighted by color indicates that the document is already added to the personal folder.

Icon - indicates availability of the document.
 Green colour indicates that the document can be obtained in one of the collections or from the remote resources.

Yellow colour - often means access must be checked.

The book cover (optional) is a visual representation of the book.