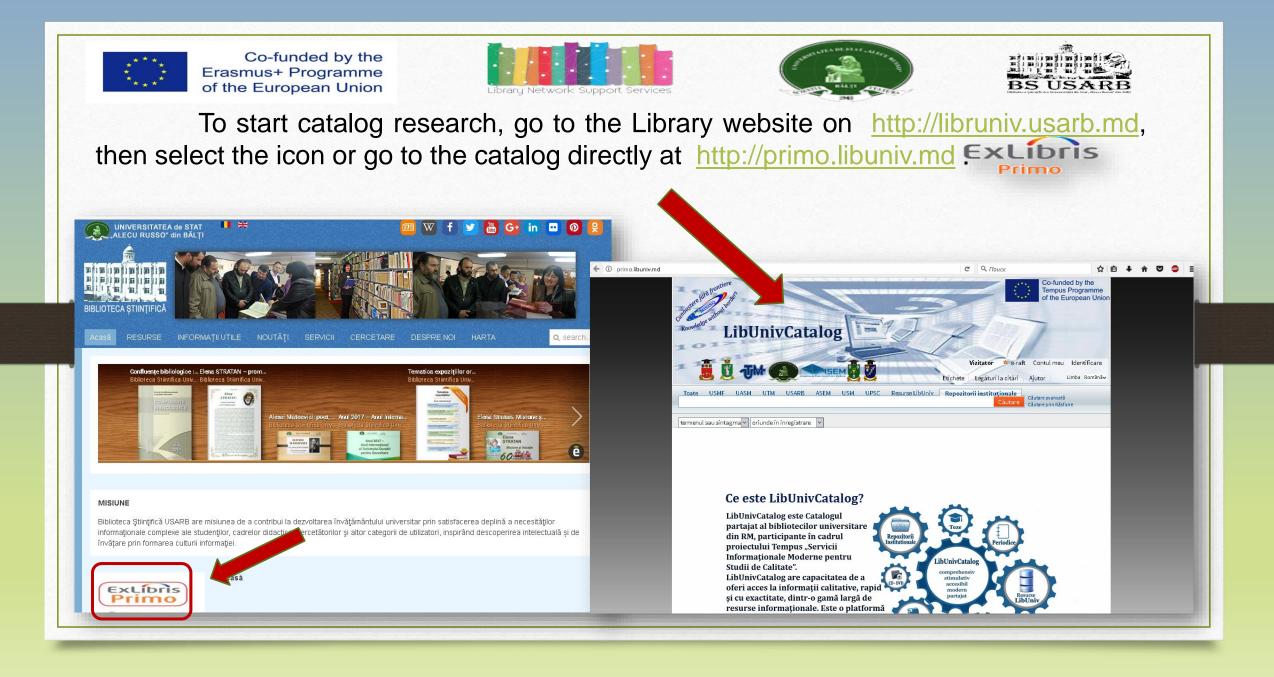

## LibUnivCatalog - PRIMO ExLibris - http://primo.libuniv.md/

The Aleph integrated library system provides academic, research, and national libraries with the efficient, user-friendly tools and workflow support they need to meet the increasing requirements of the industry today and in the future.

The participation of USARB in MISISQ *TEMPUS – Modern Information Service* for *Improvement Study Quality (2013-2016)* has made it possible to create a unique information space for the academic environment by accessing the LibUniv Catalog - ExLibris portal PRIMO, component of ALEPH software.

SL USARB provides users with the following types of catalogs: **SL USARB electronic catalog** is accessible online to remote users on web page <u>www.libruniv.usarb.md</u>, which is integrated in LibUniv Catalog – **ExLibris PRIMO** <u>http://primo.libuniv.md/</u>

 Since 2006, the USARB Electronic Catalog is available via Internet on <u>http://primo.libuniv.md/</u> and can be accessed from both the library and remotely.