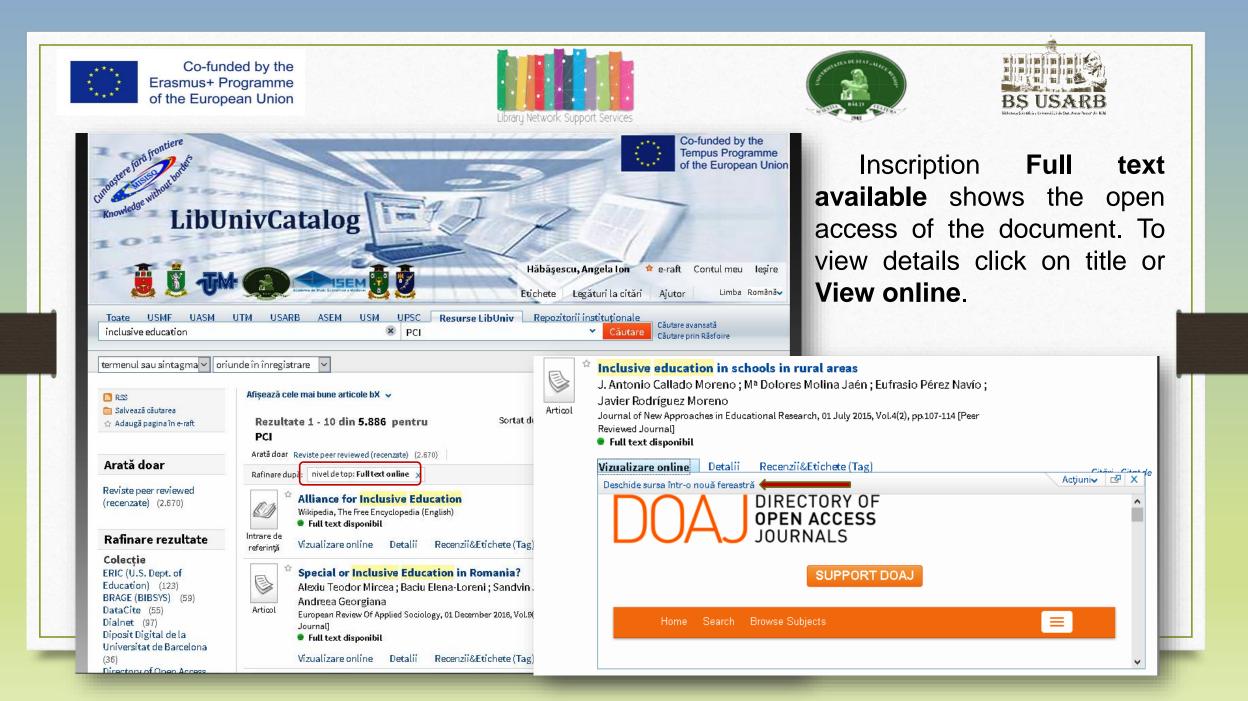

Timimimim!

Inin ining!

By the date creating the document. Select the required years and press refine.

 by document availability (available in the library or *Full text* online).

By choosing **Full** text online the results are displayed :

Subject **AUTOCUNOAȘTERE** (PSIHOLOGIE) (6) Comportament social (7) Comunicare (7) dezvoltarea personalității (8) INTELIGENTĂ -DIAGNOSTICARE (6) Mai multe optiuni 🗸 Disponibilitate Disponibil în bibliotecă (195)Full text online (7) Mai multe opțiuni 🗸 Tip resursă Alta (1) Articole (109) Cărți (205) Mai multe opțiuni 🗸

## **On-line Access**

Where the availability of the on-line document is indicated, it can be viewed directly in **BS US** the catalog. Press View online, then, as desired, **open the source in a new window.** 