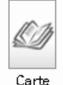

#### Versiouns

If there are identical documents in the collection of the Library, signed by the same author but re-edited, in the catalog a record will be displayed, and on the right *Versions View*. Click on the option/menu given - you will see all variations of this record.