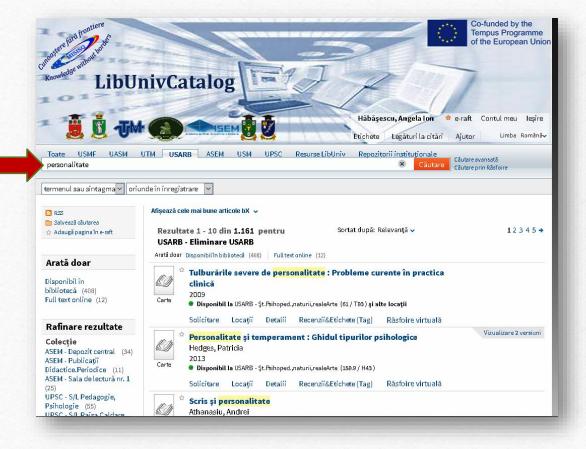

Example: To search literature on the subject *Personality in the SL USARB Catalog displays the list of available documents in the given library:* 

If after the search made the results are more than ten documents, the page that can be browsed appears.

# Sorting search results

Search results can be sorted by: **Relevance, Newest Date, Popularity, Author, and Title.** When choosing sorting by the **Author or Title**, the retrieved documents will be arranged in the alphabetical order of the authors and the titles, respectively.