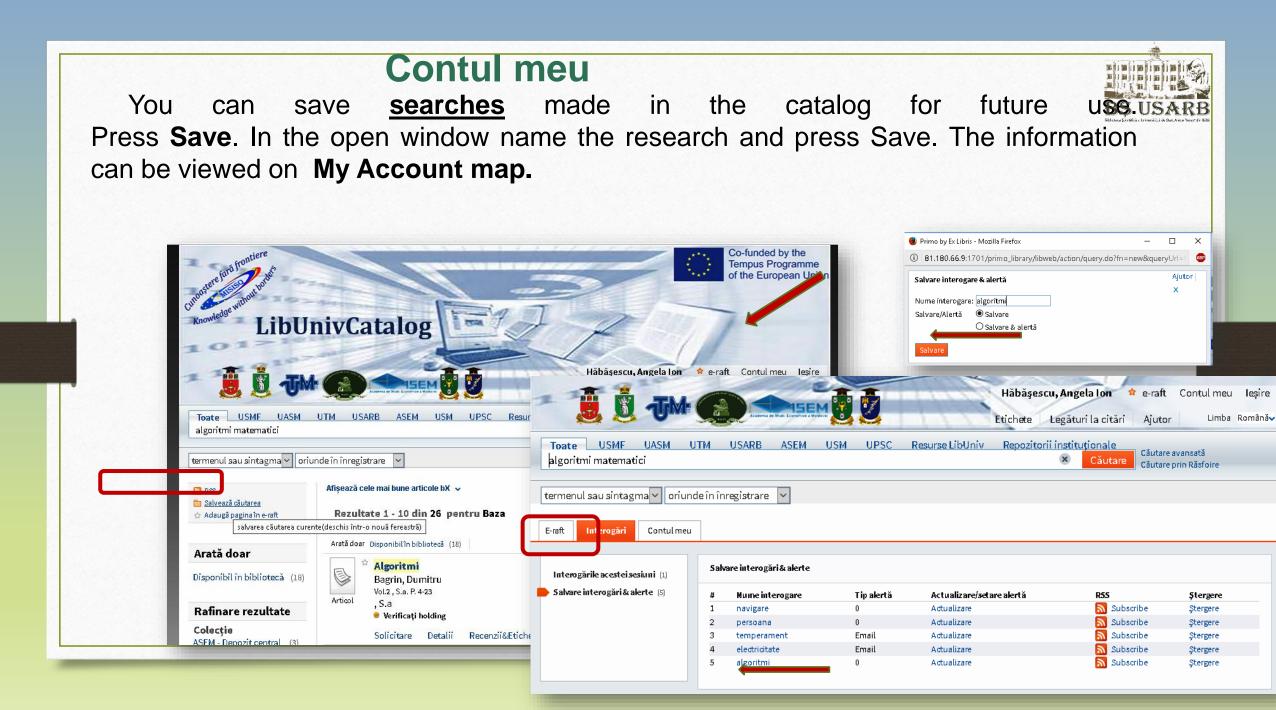

• It is customizable - Users can save search results, setting preferences and alerts, move the sources found in their personal research space to Primo (e-shelf) or another product (EndNote, Mendeley, Zotero).

#### What allows us to be identified in the catalog?

- Maintaining both the resources found and the requests as well as saving the search results and searches processed in the map for use when needed.
- Set up an alert for your personal needs. Notification of the application. In this case, the request will be repeated automatically when new documents matching the search criteria are identified and you will receive an email.
- Access to licensed external resources. The library provides users with licensed information resources. They will be able to search and retrieve documents from these additional resources.
- Using library services. For example, request (reserve) the document.
- Allocation of tags/labels and review. You can mark the documents you choose with keywords and phrases, so you can easily find them later. If access to your created tag is open, users can see the information and use it. In addition, you can review the materials and share your views with others.