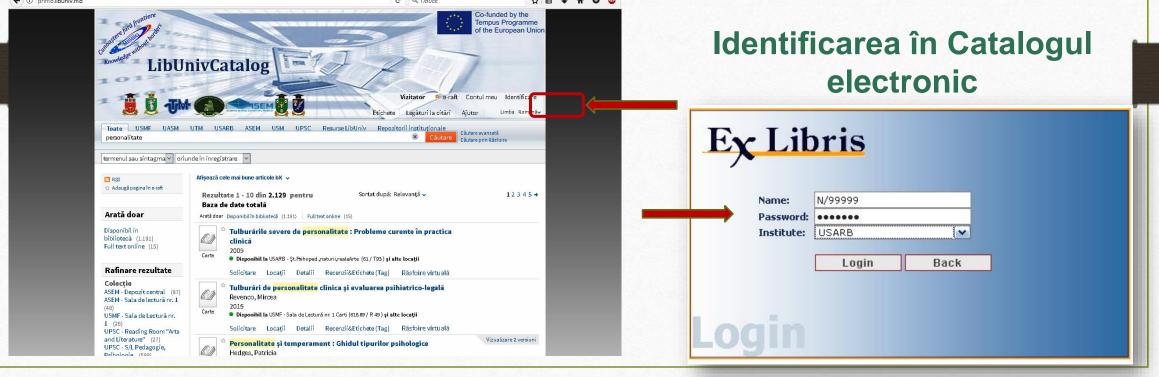

To have full access to the resources and functions of the catalog (online booking of documents, providing information) is important to **identify**.

#### Go to Identification.

All users registered in the library can log in **Primo**, using the Name and Password and the number of Library card. Select the institution where are registered and press *Login*.

## After the session is necessary to disconnecting from the system to avoid errors your searches remain private and your personal settings are not changed by another person. Press Exit.