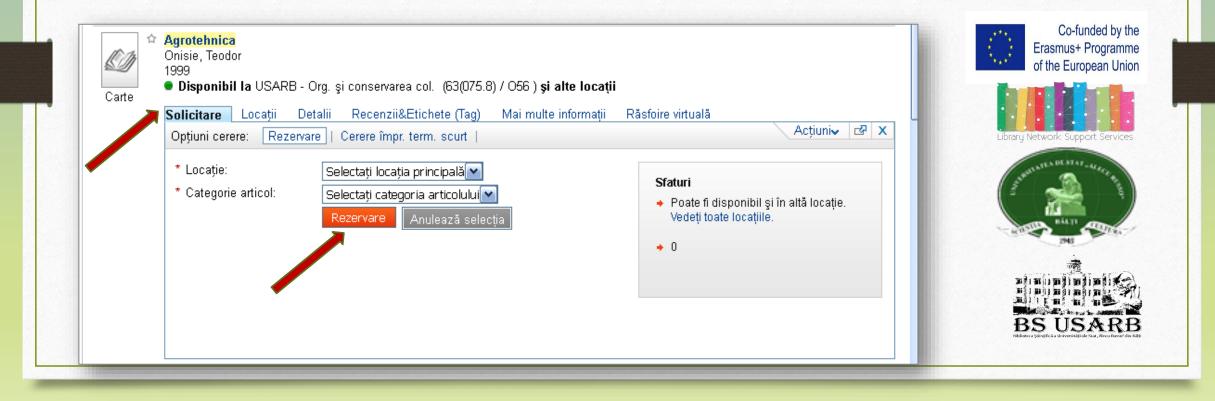

## Information about document

If you want to know more about a document, you can access the following options:

- Request (order)
- Locations
- Details (Full description)
- Reviews & Tags (tag)
- Virtual browsing (online viewing)

The electronic request for a document is a timely booking of documents in the electronic catalog of the library to be issued at the loan point. Only documents available in the Library where you are registered can be requested on-line (in case you are identified in the electronic catalog and you have permission to enter the library). To request the document online, press *Request*. In the open window select the main location and article category (home loan or reading room (in the reading room the documents are not borrowed at home), press *Reserve*.