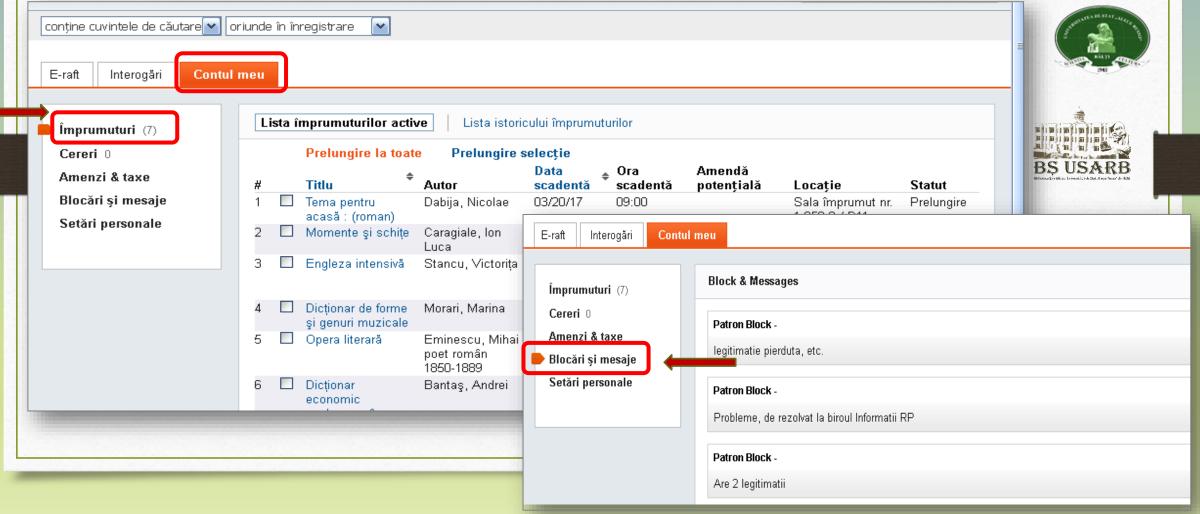

Co-funded by the

Erasmus+ Programme

of the European Union

My Account contains information about the borrowed books, with the indication of the deadline and room for the document to be returned, different sanctions for violation

Co-funded by the Erasmus+ Programme

of the European Union

of the Regulation on User Rights and Obligations in the Scientific Library.

http://libruniv.usarb.md/servicii/regul.htm

**R.S.S**.

Co-funded by the Erasmus+ Programme of the European Union