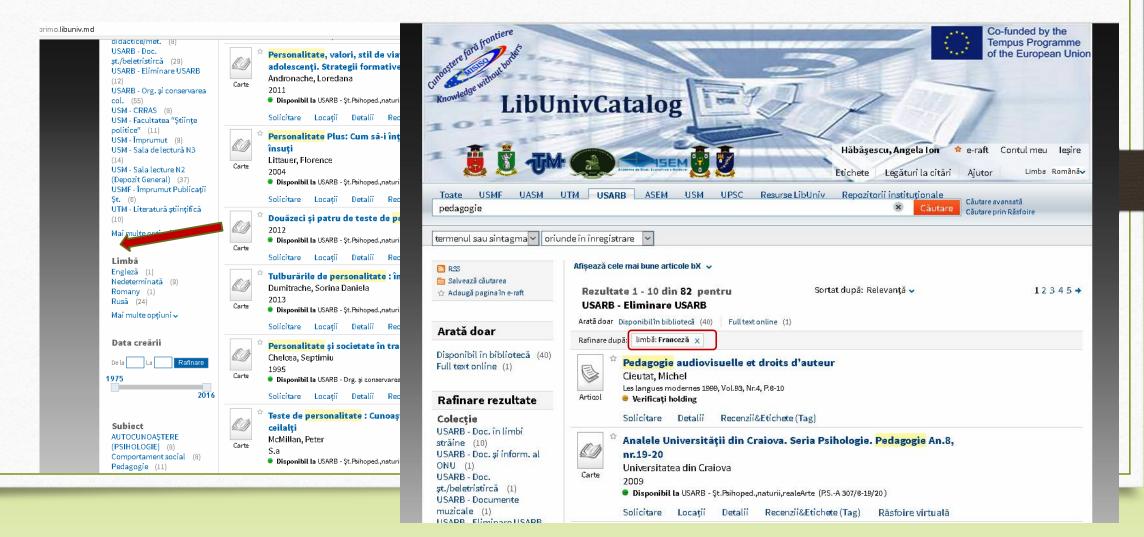

Timimimim!

Inin ining!

By the date creating the document. Select the required years and press refine.

 by document availability (available in the library or *Full text* online).

By choosing **Full** text online the results are displayed :