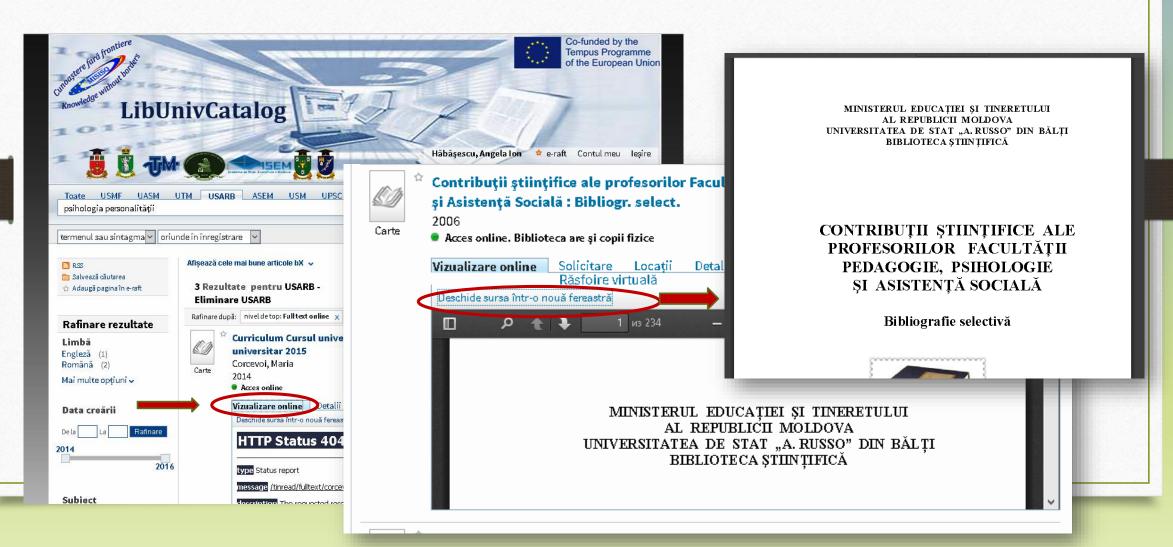

## **On-line Access**

Where the availability of the on-line document is indicated, it can be viewed directly in **BS US** the catalog. Press View online, then, as desired, **open the source in a new window.** 

## Information about document

If you want to know more about a document, you can access the following options:

- Request (order)
- Locations
- Details (Full description)
- Reviews & Tags (tag)
- Virtual browsing (online viewing)