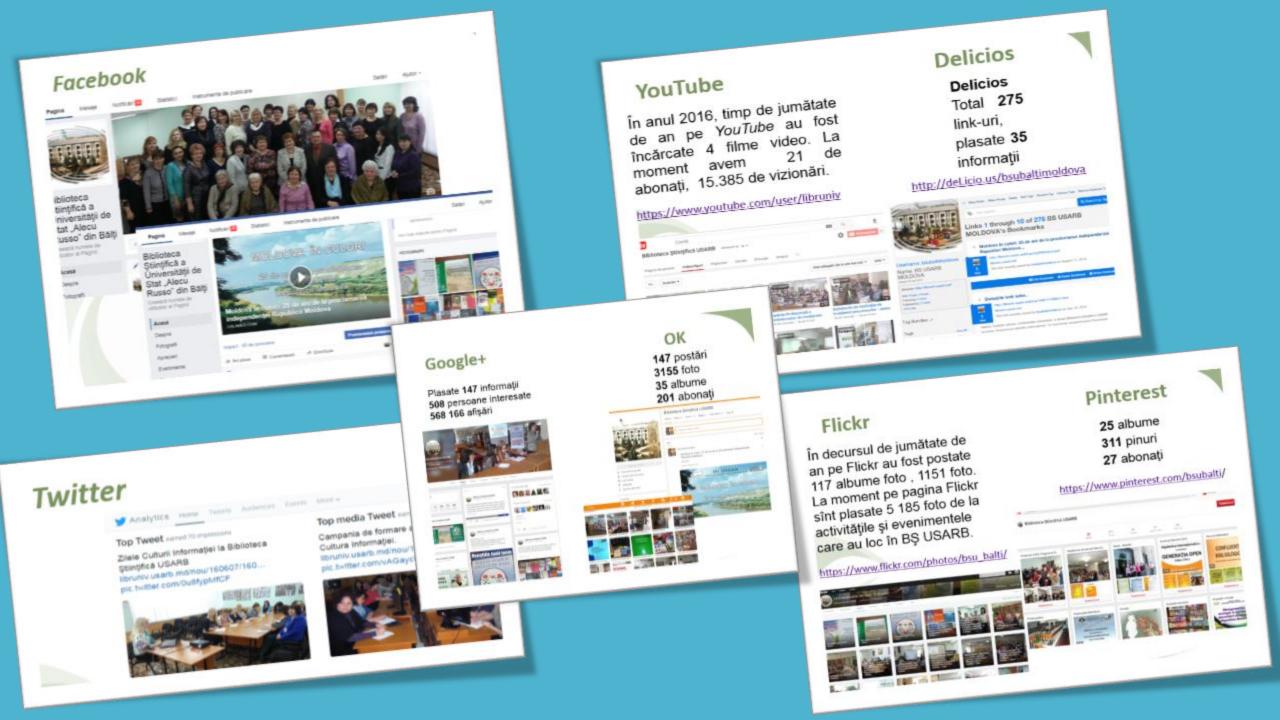

# **USARB Scientific Library on Networks**

The Scientific Library of Alecu Russo Bălţi State University http://libruniv.usarb.md/) has an open profile in 8 social networks: Facebook, Twitter, Flickr, YouTube, Linkedin, Pinterest, Google+; OK

During the six months of 2017, 1146 useful information for students and teachers was placed on the networks about the events that took place in the USARB Scientific Library, hits 105,062.