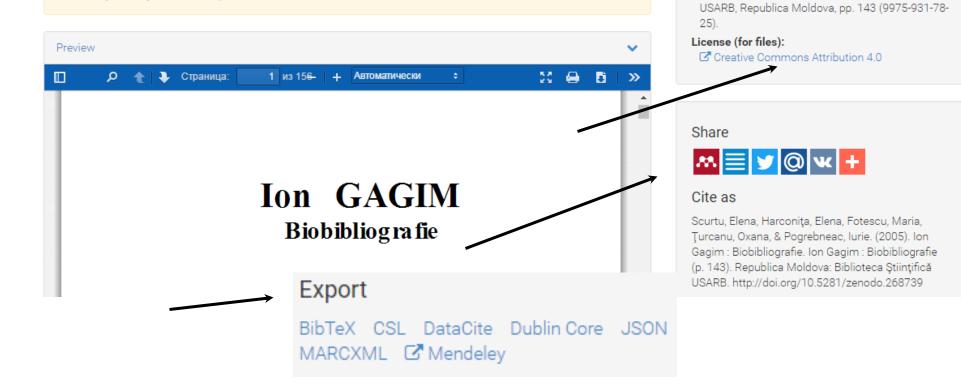

#### Ion Gagim : Biobibliografie

Scurtu, Elena; Harconița, Elena; Fotescu, Maria; Țurcanu, Oxana; Pogrebneac, Iurie

Biobibliografia aduce în atenția noastră pagini despre ascensiunea științifică a profesorului Ion Gagim, doctor habilitat în pedagogie, prorector pentru știință și perfecționare a cadrelor didactice universitare (2005-2010), de la primul șef de grupă al noii specializări "Pedagogie Muzicală" (IPSB) - la primul doctor habilitat în Pedagogie Muzicală; Ion Gagim despre sine, revelațiile lui Ion Gagim despre muzică; curriculum vitae; personalități cunoscute și mai puțin cunoscute despre fon Gagim, Atheneul universitar, din cele mai expresive pagini din monografiile protagonistului, bibliografia lucrăților științifice și a cursurilor universitare, personalia.

Ion Gagim : Biobibliografie / Univ. de Stat "Alecu Russo"; alcăt. : E. Scurtu ; ed. îngr. de E.Harconiță ; red. resp. E.Harconiță. – Bălți, 2005. – 143 p.