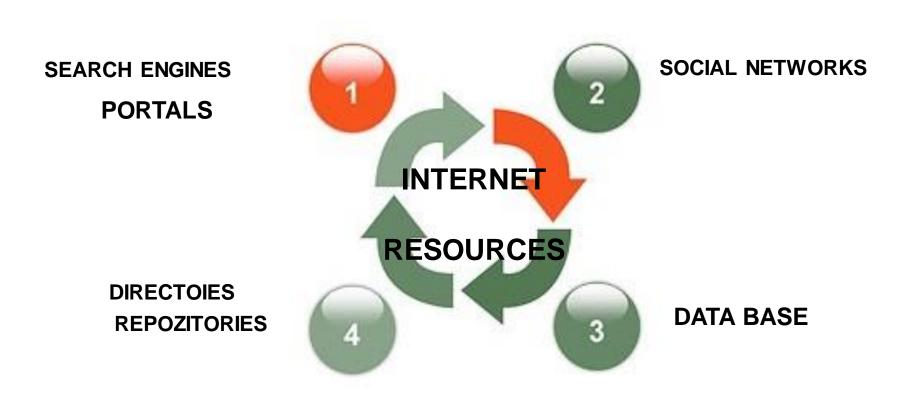

### **SOURCES OF INFORMATION**

- 1) Personal library / Internet (search engines, social networks, directories, portals
- 2) Specialist Consultation
- 3) Libraries Consultation, specialized centers for the storage and distribution of information
- 4) Databases Individual consultation