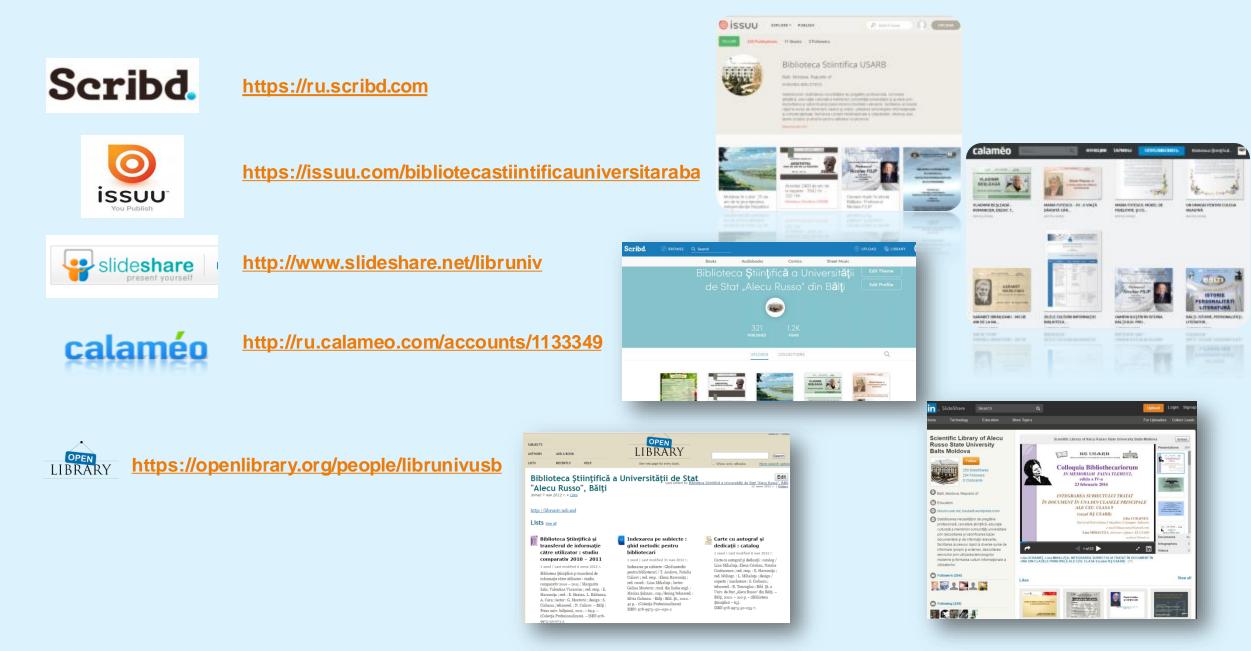

#### **OPEN LIBRARIES / INFORMATION PLATFORM**

**OPEN LIBRARY** - is an open, editable library catalog, building towards a web page for every book ever published is an open library Registration is free of charge. Provides access to 1.7 million scanned versions of books

**Calameo** - is the ideal way to publish, search for and share all your documents online.

**ISSUU** - is a free electronic publishing platform for magazines, catalogs, and newspapers.

**Scribd -** Readers no longer have to download the documents for reading, they open automatically in a window on the Scribd page open in browser.

**Slideshare** - offers content for online content: articles, scientific papers, publications, reports, bibliographies, etc.