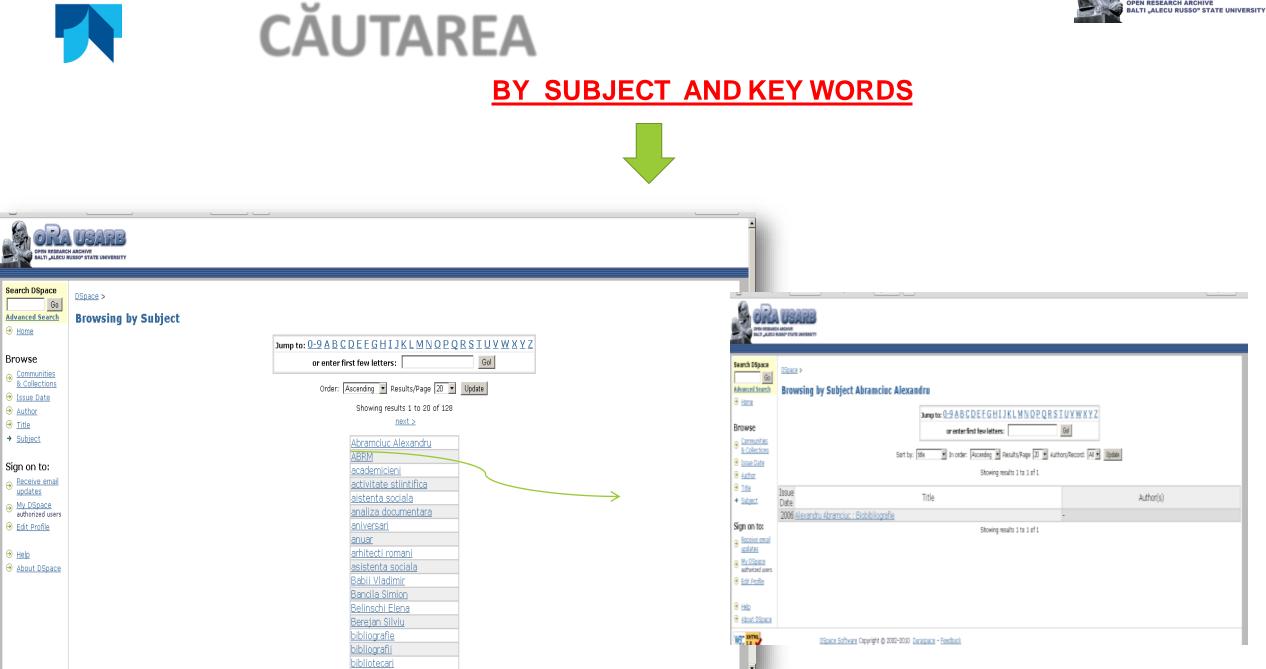

#### **CĂUTAREA BY TITLE** DSpace at Beltsy University Scientific Library > staver.mihaela@us.. Browsing by Title Logged in as DSpace at Beltsy University Scientific Library > staver.mihaela@us. BIBLIOTECA STIINTIFICĂ > Jump to: 0-9 A B C D E F G H I J K L M N O P Q R S T U V Go (Loaout) Biobibliografii > Search DSpace or enter first few letters: Go! Export Item Go Please use this identifier to cite or link to this item: http://hdl.handle.net/123456789/346 Export (migrate) Item Edit. Advanced Search ▼ In order: Ascending ▼ Results/Page 20 ▼ Authors/Record: All ▼ Sort by: title Home Export metadata Showing results 1 to 20 of 23 Название: Academicianul Nicolae Filip : Biobibliografie Browse next > Ключевые слова: Biobibliografii & Collections Communities Universitatea de Stat "Alecu Russo" din Bălti & Collections Academicieni Issue Issue Date Title Profesori Date Issue Date: 2005 2005 Academicianul Nicolae Filip : Biobibliografie Издатель: Biblioteca Stiintifică Subject 2005 Academicianul Silviu Berejan : Biobibliografie Библиографическое описание: Academicianul Nicolae Filip; Biobibliografie. / Min.Educatiei, Tineretului si Sportului al Republicii Moldova, Univ. de Stat. A. Russo", Bibl, St.; alcăt. : E. Scurtu, M. Fotescu, K. Tabac, F. Tlehuci ; coord, V. Cabac; red. resp. E. Harconita; ed. ingrijită de Gh. Popa; trad. în lb. engl. de L. Aladin, în lb. rusă de F. Tlehuci. - Ed. a 4-a 2013 Activitatea stiintifică a bibliotecarilor - parte integrată a stiintei universitare Hai Sign on to: red. si compl. - Bălti, 2005. - 199 p. 2004 Alecu Russo : Biobibliografie Receive emai Краткий осмотр (pedpepar): Prezenta lucrare (4-editie), revăzută și completată, apărută la a 60-a aniversare a Universității, este dedicată rectorului Nicolae Filip cu prilejul celei de-a 80-a <u>updates</u> aniversări din ziua nasterii și se înscrie în colectia Personalităti universitare băltene. initiată acum 3 ani de directoarea Bibliotecii Elena Harconita. Lucrarea Receive email 2006 Alexandru Abramciuc : Biobibliografie beneficiază de un articol introductiv semnat de prof. univ. dr. Valeriu Cabac, în care sînt evidentiate calitătile deosebite ale Omului, Savantului, Profesorului si My DSpace authorized users 2008 Alexandru Budisteanu : Omagiu la 80 de ani Rectorului Nicolae Filip, personalitate notorie, fondatorul clasicului complex universitar băltean - o veritabilă operă de ctitorie. Curriculum vitae oferă date importante Edit Profile despre formarea și creșterea profesională, domeniile de cercetare, participarea la manifestări științifice, funcțiile administrative deținute și distincțiile de care s-a 2003 Asistentă socială: Tendinte și perspective : Bibliogr. sel. invrednicit dl Nicolae Filip pe parcursul a peste cincizeci de ani de activitate științifico - didactică și a douăzeci de ani de "rectorie". Capitolul Amintiri. Confesiuni authorized users Administer propune "filmul" unei exemplare cariere de profesor universitar și al unei nu mai putin spectaculoase cariere stiintifice. Un alt compartiment îl constituie Aprecierile 2007 Bazele culturii informationale : curs universitar Personalității Academicianului Nicolae Filip din partea unor reprezentanți ai culturii și științei universitare. Lucrarea inserează o iconografie bogată despre etapele Help vietii si activității academicianului Nicolae Filip. Personalitate de Exceptie a secolului XXI, alături de alte 2000 de personalități marcante ale sec. XXI, consemnate în 2010 Bibliotecarii universitari bălteni : dictionar Ha About DSpace Outstanding Sholars of the 21 st Century, Cambridje, England, 2002. Circa 200 lucrări stiintifice, 6 monografii, 65 de articole, 25 de referate, 15 rapoarte stiintifice, 2012 Biblioteca si bibliotecarii în presă și on-line, 2012 ; Bibliografie zeci de cursuri universitare sint inventariate în compartimentul respectiv de bibliografie. Contine texte în limbile română, engleză și rusă. Lucrarea se încheie cu un index de nume si de titluri. 2010 Biblioteca și bibliotecarii universitari din Bălți : ind. bibliogr. URI: http://hdl.handle.net/123456789/34 2012 Biblioteca și Utilizatorul în dialog 2.0 : Inovație și informație pentru toți : Materialele COLLOQUIA PROFESSORUM, Ed.a II-a Tradiție și inovare în cercetarea științifică, 15 oct. 2011 About DSpace 2010 Catalogul lucrărilor editate de bibliotecarii universitătii băltene Harconita, Elena; Mihaluta, Lina; Stratan, Elena