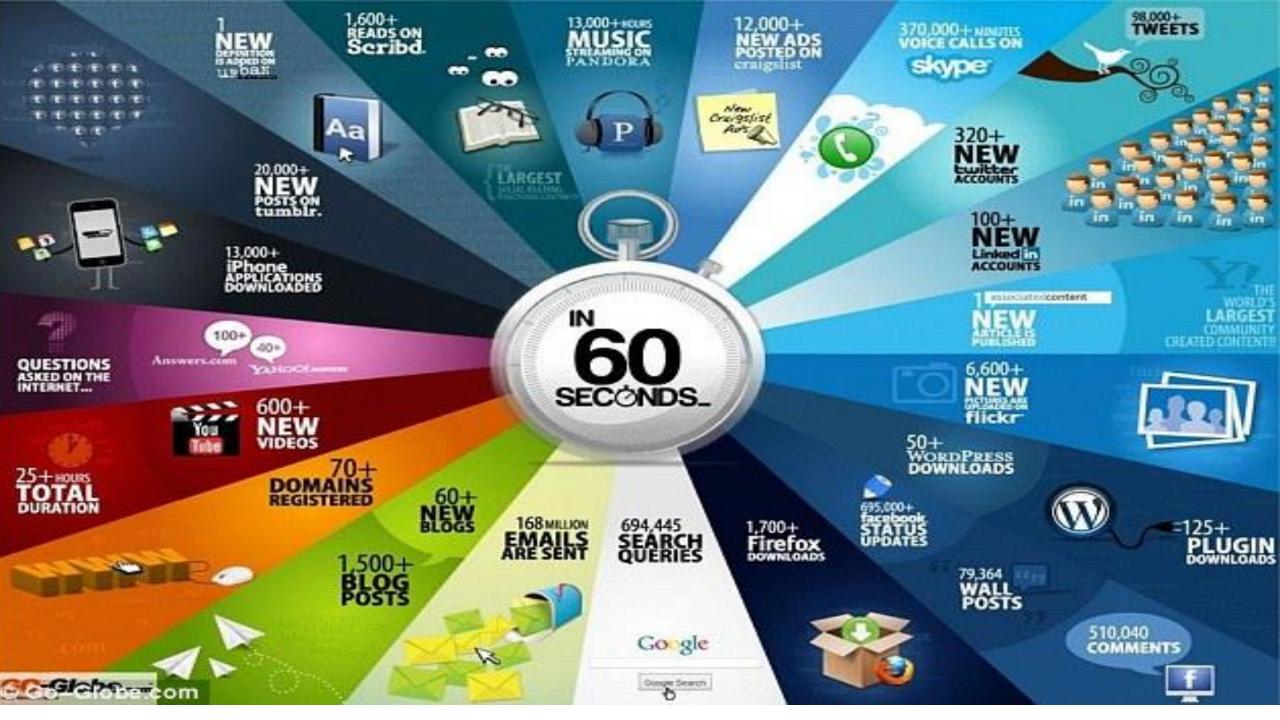

#### Information-saturated world

- globally mobile devices have exceeded their population
- 50% of users check their emails before bedtime
- 70% sleep with the phone together
- the number of on-line contacts (especially through social networks)doubled every 9 months
- we are on average 5.30 hours online
  2.7 billion inhabitants have access to the Internet