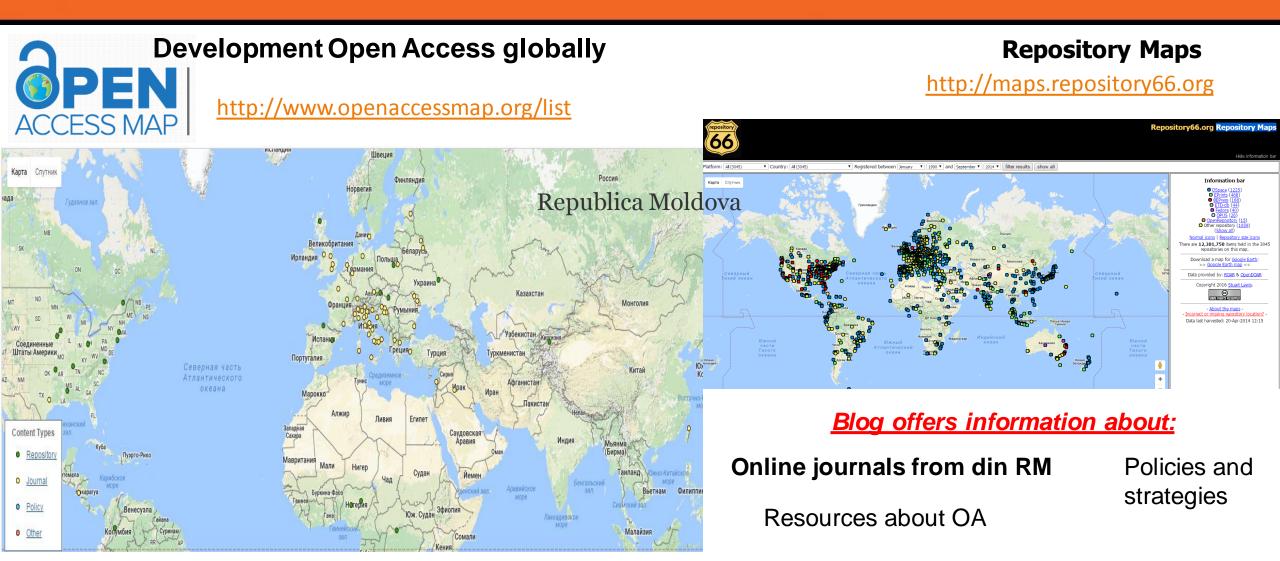

# Open Access *is* the free, unrestricted online access to the results of scholarly research.

Green Road – Institutional and thematic digital Repositories Golden Road) – electronic journals with open access

# Green Road – Institutional and thematic digital Repositories