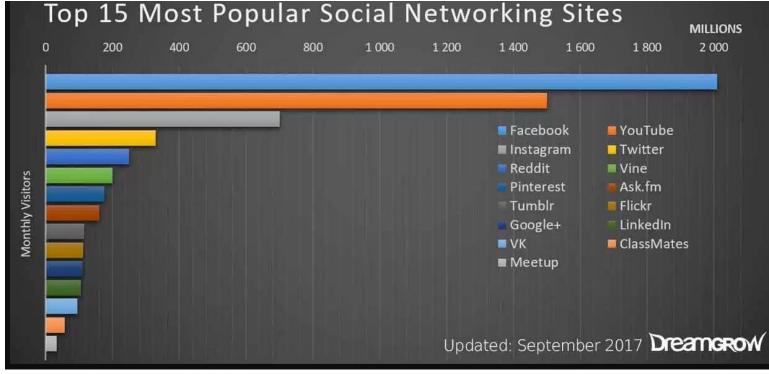

### The most visited networks in the world

### **Popular Social Media Sites 2017**