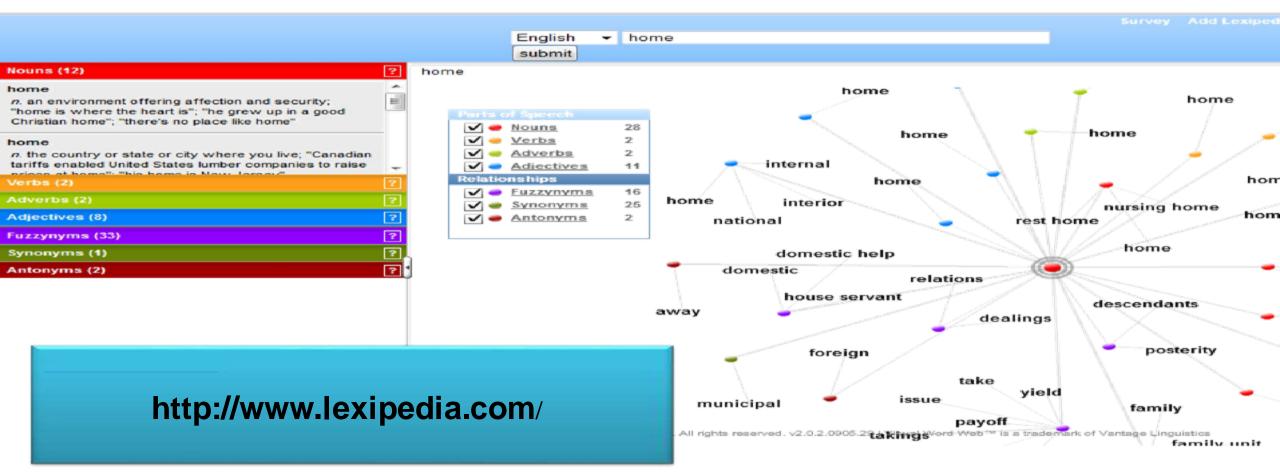

#### http://www.oskope.com/

oSkope: a search engine that allows the user to search images and multimedia items found on various services such as Amazon, Flickr, Yahoo, or YouTube;

Lexipedia is an online visual semantic network with dictionary and thesaurus reference functionality built on Vantage Learning's Multilingual ConceptNet.