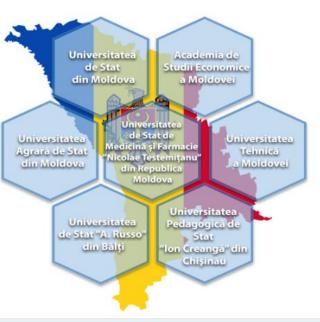

# Institutional Repositories in Moldova:

- Universitatea de Stat de Medicină și Farmacie "Nicolae Testemițanu"
- IRMS Nicolae Testemitanu SUMPh (Institutional Repository in Medical Sciences)
- Universitatea de Stat "Alecu Russo" din Balti
- ORA USARB (Open Research Archive Balti "Alecu Russo" State University)
- Academia de Studii Economice a Moldovei
- IREK ASEM (Institutional Repository of Economic Knowledge)
- Universitatea de Stat din Moldova
- IR-MSU (Institutional Repository of Moldova State University)
- Universitatea Tehnică a Moldovei
- Institutional Repository of Technical University University of Moldova
- Universitatea Agrară de Stat din Moldova
- IRAS SAUM (Institutional Repository in Agricultural Sciences)
- Universitatea Pedagogică de Stat "Ion Creangă"
- DIR SPU (Digital Institutional Repository)