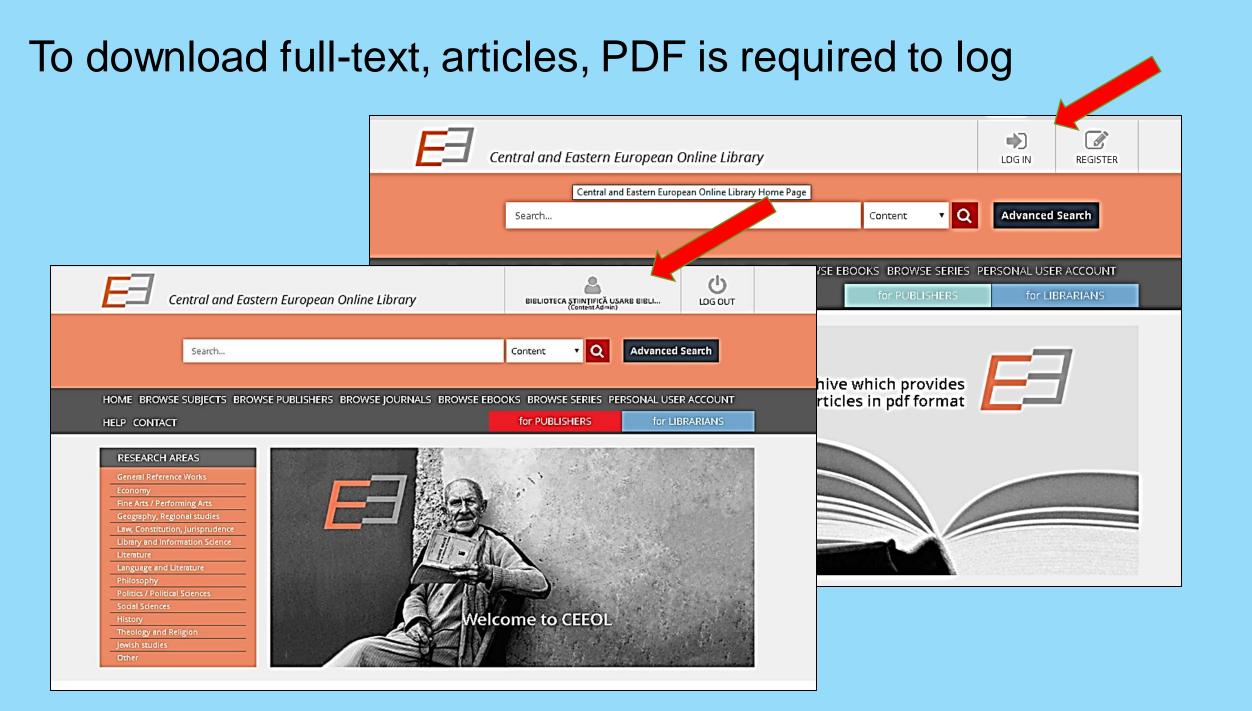

# Central and Eastern European Online Library (C.E.E.O.L.)

## https://www.ceeol.com/

The **Central and Eastern European Online Library** (CEEOL) is a repository of full text indexed documents in the fields of Humanities and Social Science publications from and about **Central and Eastern Europe**. The collections include native language sources from and about Central, East and Southeast Europe's humanities and social sciences in the form of journal articles, eBooks and Grey Literature.

https://en.wikipedia.org/wiki/Central\_and\_Eastern\_European\_Online\_Library

Since April 2017, the USARB Scientific Library has been registered in the CEEOL database as a publisher, which allows him to index on this basis the scientific journals published by USARB. Two titles of Bibliographic Confluences and Art and Artistic Education have been indexed at this time.