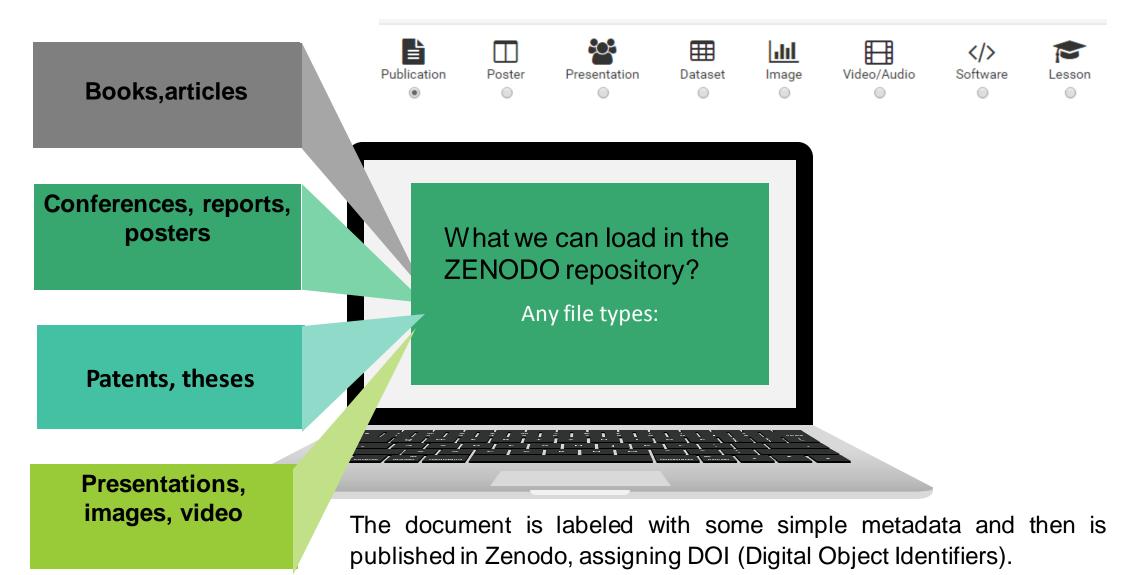

# **ZENODO Repozitory**

Zenodo is derived from Zenodotus, the first librarian of the Ancient Library of Alexandria.

Zenodo is a simple and innovative service that enables researchers, scientists to share, store and present the results of multidisciplinary research (data and publications) that are not part of the institutional archives.

Zenodo is a European research data repozitory, opened by the European Council and provides research, educational and informational content. The European project is funded by CERN and the European Commission through OpenAIRE.

Zenodo welcomes the loading of research data from any person, institution, scientific or research community, and allows researchers, scientists, to share research results.

Zenodo was launched in May 2013 and updated in September 2016.

# What does ZENODO offers?

Zenodo offers the following basic functionalities:

- 1 GB of available space;
- A searchable database;
- Automatic assignment of a DOI to different digital objects.
- The Zenodo platform enables researchers to upload their data in sets and a DOI is assigned to each set;
- Simple upload of documents through its integration with Dropbox;
- A rich interface for linking objects together (eg funding information).