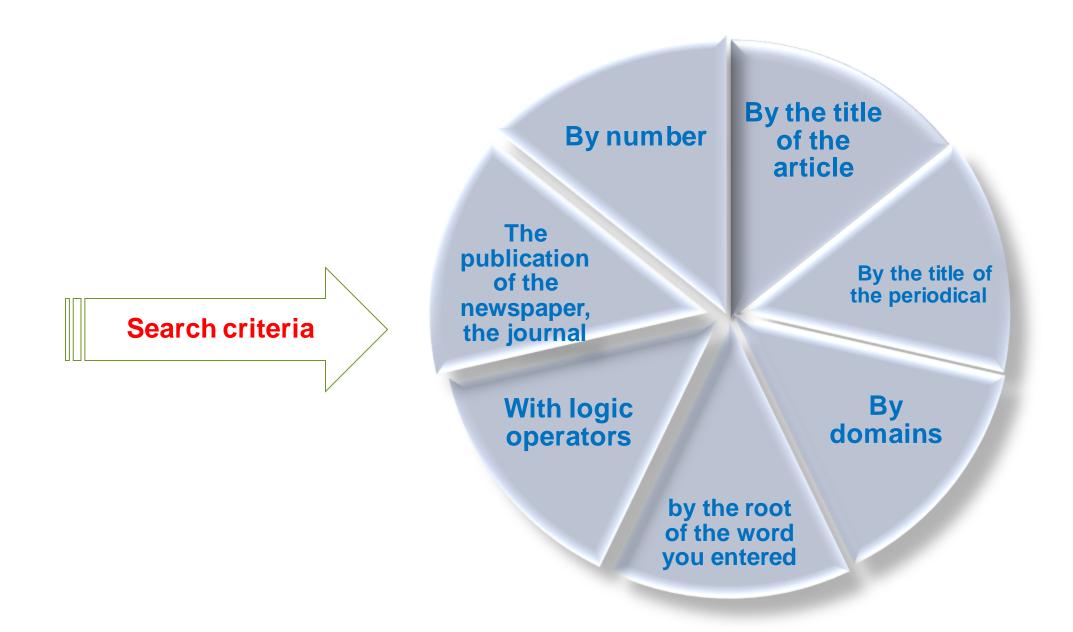

### **SOURCES OF INFORMATION**

- 1) Personal library / Internet (search engines, social networks, directories, portals
- 2) Specialist Consultation
- 3) Libraries Consultation, specialized centers for the storage and distribution of information
- 4) Databases Individual consultation