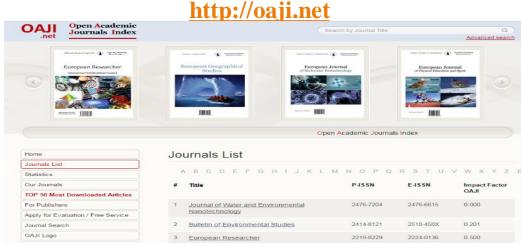

#### The Directory "OAJI" – Open Academic Journals Index

It is a full-text open-access scientific journal database .

The Republic of Moldova has 19 journals registered in the OAJI