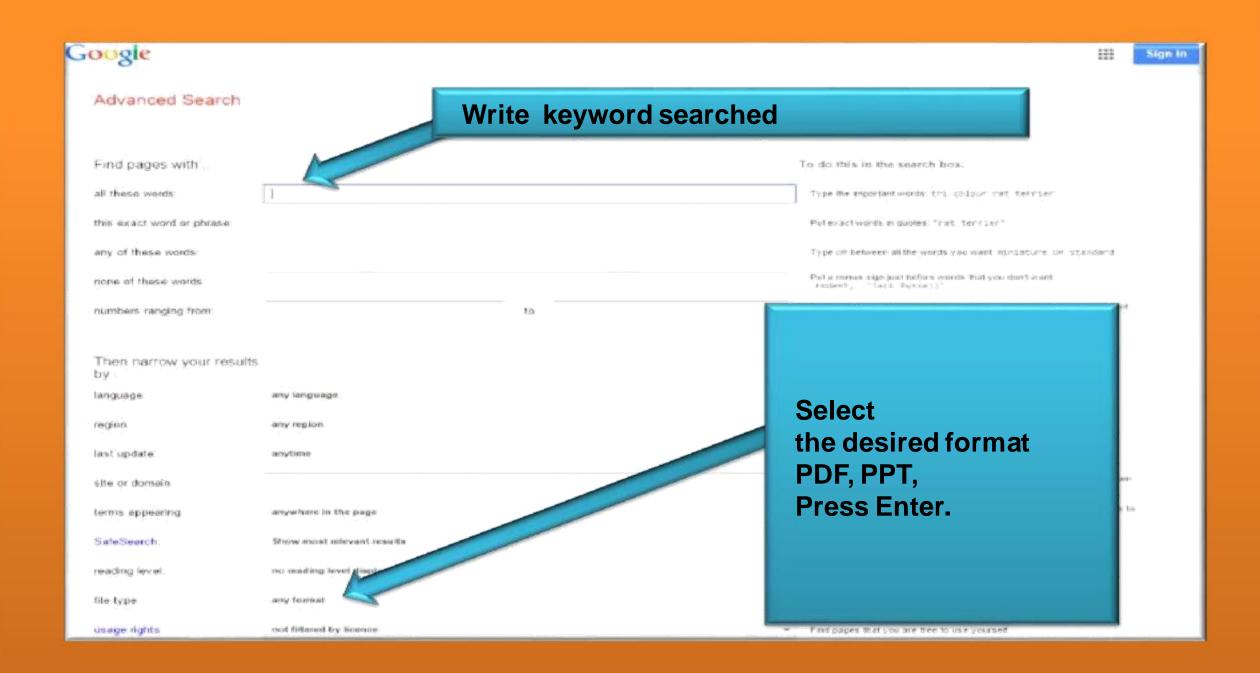

## Search for documents in Advance Search on Google

About

 Поиск в Google
 Мие повезёт!

 Google.md предлагается на:
 Search settings

 Advanced search
 History

 Bearch Help
 Search Help

 Click on Settings
 Send feedback

 Privacy & ms
 Settings

Web Images Books More \* Search tools

About 4,210,000 results (0.11 seconds)

#### IPDFI 4.0 BUILDING DESIGN - Meath County Council

www.meath.ie/media/Media,44330,en.pdf \*

34. 4.1 BUILDING FORM. DESIGN STATEMENT. All planning applications should be accompanied by a detailed design statement outlining the rational of the ...

IPDFI Sustainable Building Design & Performance - University College ...
www.ucd.ie/.../MArchSc\_Sustainable\_Building\_Design\_Performance.pd... 
Masters of Architectural Science (MArchSc) Programme. Sustainable Building Design
& Performance. School of Architecture, University College Dublin ...

IPDFI Building Design Process Manual - What the client ... - IntExt Design

www.buildingdesign.info/Design%20%20Process%20Manual.pdf -We are Chartered Members of the Building Designer's Association of Queensland. ... However a brief overview of the building design process generally ...

#### [PDF] Building Components - MIT

web.mit.edu/Facilities/maps/MIT\_bldg\_design\_handbook.pdf

This Building Systems Design Handbook was developed by MIT for .... HANDBOOK as a working template for the ongoing building system design and review ...

IPPFI Mechanical & Electrical Building Services Engineering Guidelines .... www.education.ie/en/School-Design/.../bu\_tgd\_002\_primary.pdf ▼ These Guidelines contain information on the design and installation of Mechanical and Electrical Building Services in Primary Schools. It is for issue to school ...

Port Library Buildings and Equipment Section Key Issues in ... - IFLA
 www.ifla.org/files/...buildings-and.../key-issues-In-building-design-en.pd... 
 Key Issues in Building Design. How to get started in planning a project. Introduction.
 Based on the IFLA Library Buildings and Equipment Section's Library ...

#### PDFI Sustainability in Building Design (Full) - Nightingale

www.ibi-nightingale.com/downloads/big-project-original.pdf 
proactive and flexible approach to building design. The approach to high quality sustainable design has many similarities irrespective of type, location ...

IPDFI Integrated Building Design Critical to High-Performance Hospitals

select the results obtained \$