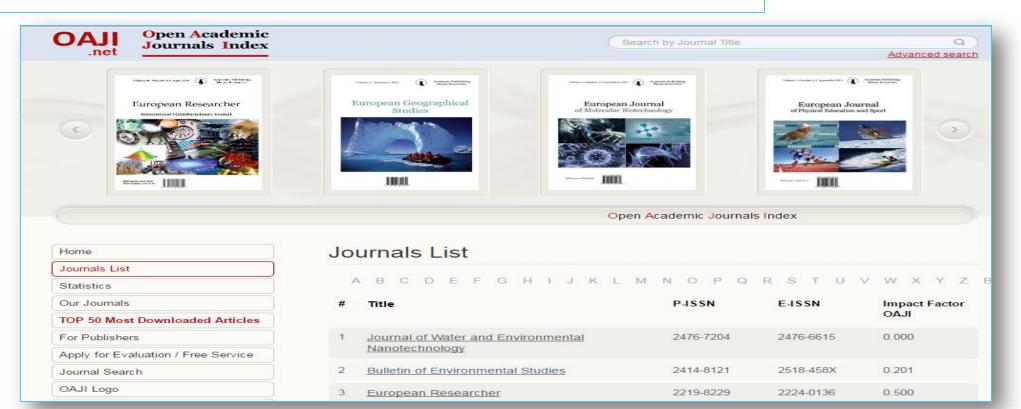

#### The Directory "OAJI" – Open Academic Journals Index

It is a full-text open-access scientific journal database .

The Republic of Moldova has 19 journals registered in the OAJI

#### The Republic of Moldova has 19 journals registered in the OAJI

- Limbaj si context
- Glotodidactica
- Biannual Journal of Applied Linguistics
- Studia Universitatis Moldaviae. Stiinte ale educatiei
- Studia Universitatis Moldaviae. Stiinte umanistice
- Studia Universitatis Moldaviae. Stiinte Exacte si Economice
- □ <u>Studia Universitatis Moldaviae. Stiinte Sociale</u>
- Studia Universitatis Moldaviae. Stiinte reale si ale naturii
- Chemistry Journal of Moldova. General, Industrial Ecological Chemistry