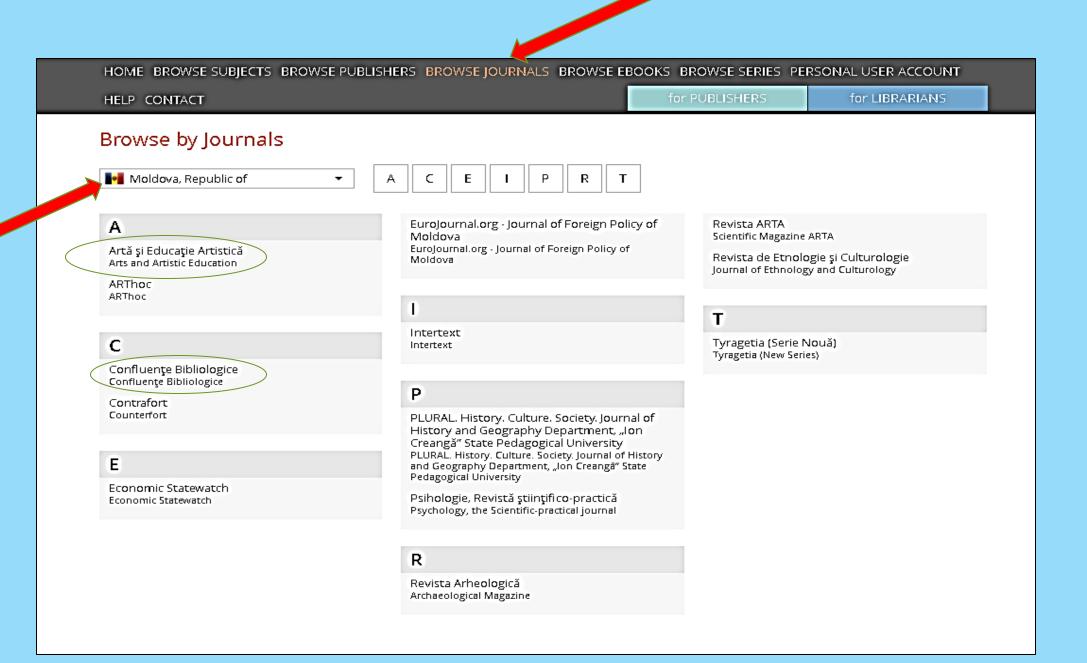

https://en.wikipedia.org/wiki/Central\_and\_Eastern\_European\_Online\_Library

Since April 2017, the USARB Scientific Library has been registered in the CEEOL database as a publisher, which allows him to index on this basis the scientific journals published by USARB. Two titles of Bibliographic Confluences and Art and Artistic Education have been indexed at this time.