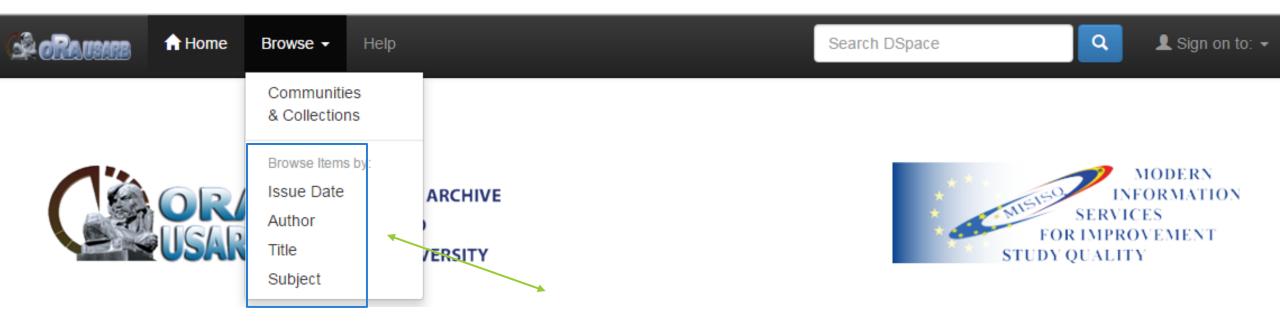

What the search engine of institutional electronic archive search? The word / words written in the search box will be searched in the fields: title, author, subject.

### **BY AUTHOR**

| OPEN RESEARCI                         | USSOP STATE UNIVERSITY                                           |
|---------------------------------------|------------------------------------------------------------------|
| Search DSpace                         | DSpace >                                                         |
| Advanced Search<br>→ Home             | Browsing by Author                                               |
|                                       | Jump to: 0-9 A B C D E F G H I J K L M N O P Q R S T U V W X Y Z |
| Browse                                | or enter first few letters: Go!                                  |
|                                       | Order: Ascending 💌 Results/Page 20 💌 Update                      |
| → Issue Date                          | Showing results 1 to 12 of 12                                    |
| → <u>Author</u> → <u>Title</u>        |                                                                  |
|                                       | Aculova, Taisia                                                  |
| · · · · · · · · · · · · · · · · · · · | <u>Chira, Oxana</u>                                              |
| Sign on to:                           | <u>Costiucenco, Natalia</u><br><u>Cristian, Elena</u>            |
| <u>Receive email</u>                  | <u>Culicov, Natalia</u>                                          |
| updates                               | Ganea, Varvara                                                   |
| My DSpace<br>authorized users         | Harconita, Elena                                                 |
| → Edit Profile                        | <u>Iulic, Margarita</u>                                          |
|                                       | <u>Mihaluta, Lina</u><br>Popa, Gheorghe                          |
| → <u>Help</u> → <u>About DSpace</u>   | <u>Stratan, Elena</u>                                            |
|                                       | Vacarciuc, Valentina                                             |
|                                       | Showing results 1 to 12 of 12                                    |

#### **CĂUTAREA BY TITLE** DSpace at Beltsy University Scientific Library > staver.mihaela@us.. Browsing by Title Logged in as DSpace at Beltsy University Scientific Library > staver.mihaela@us. BIBLIOTECA STIINTIFICĂ > Jump to: 0-9 A B C D E F G H I J K L M N O P Q R S T U V Go (Loaout) Biobibliografii > Search DSpace or enter first few letters: Go! Export Item Go Please use this identifier to cite or link to this item: http://hdl.handle.net/123456789/346 Export (migrate) Item Edit. Advanced Search ▼ In order: Ascending ▼ Results/Page 20 ▼ Authors/Record: All ▼ Sort by: title Home Export metadata Showing results 1 to 20 of 23 Название: Academicianul Nicolae Filip : Biobibliografie Browse next > Ключевые слова: Biobibliografii & Collections Communities Universitatea de Stat "Alecu Russo" din Bălti & Collections Academicieni Issue Issue Date Title Profesori Date Issue Date: 2005 2005 Academicianul Nicolae Filip : Biobibliografie Издатель: Biblioteca Stiintifică Subject 2005 Academicianul Silviu Berejan : Biobibliografie Библиографическое описание: Academicianul Nicolae Filip; Biobibliografie. / Min.Educatiei, Tineretului si Sportului al Republicii Moldova, Univ. de Stat. A. Russo", Bibl, St.; alcăt. : E. Scurtu, M. Fotescu, K. Tabac, F. Tlehuci ; coord, V. Cabac; red. resp. E. Harconita; ed. ingrijită de Gh. Popa; trad. în lb. engl. de L. Aladin, în lb. rusă de F. Tlehuci. - Ed. a 4-a 2013 Activitatea stiintifică a bibliotecarilor - parte integrată a stiintei universitare Hai Sign on to: red. si compl. - Bălti, 2005. - 199 p. 2004 Alecu Russo : Biobibliografie Receive emai Краткий осмотр (pedpepar): Prezenta lucrare (4-editie), revăzută și completată, apărută la a 60-a aniversare a Universității, este dedicată rectorului Nicolae Filip cu prilejul celei de-a 80-a <u>updates</u> aniversări din ziua nasterii și se înscrie în colectia Personalităti universitare băltene. initiată acum 3 ani de directoarea Bibliotecii Elena Harconita. Lucrarea Receive email 2006 Alexandru Abramciuc : Biobibliografie beneficiază de un articol introductiv semnat de prof. univ. dr. Valeriu Cabac, în care sînt evidentiate calitătile deosebite ale Omului, Savantului, Profesorului si My DSpace authorized users 2008 Alexandru Budisteanu : Omagiu la 80 de ani Rectorului Nicolae Filip, personalitate notorie, fondatorul clasicului complex universitar băltean - o veritabilă operă de ctitorie. Curriculum vitae oferă date importante Edit Profile despre formarea și creșterea profesională, domeniile de cercetare, participarea la manifestări științifice, funcțiile administrative deținute și distincțiile de care s-a 2003 Asistentă socială: Tendinte și perspective : Bibliogr. sel. invrednicit dl Nicolae Filip pe parcursul a peste cincizeci de ani de activitate științifico - didactică și a douăzeci de ani de "rectorie". Capitolul Amintiri. Confesiuni authorized users Administer propune "filmul" unei exemplare cariere de profesor universitar și al unei nu mai putin spectaculoase cariere stiintifice. Un alt compartiment îl constituie Aprecierile 2007 Bazele culturii informationale : curs universitar Personalității Academicianului Nicolae Filip din partea unor reprezentanți ai culturii și științei universitare. Lucrarea inserează o iconografie bogată despre etapele Help vietii si activității academicianului Nicolae Filip. Personalitate de Exceptie a secolului XXI, alături de alte 2000 de personalități marcante ale sec. XXI, consemnate în 2010 Bibliotecarii universitari bălteni : dictionar Ha About DSpace Outstanding Sholars of the 21 st Century, Cambridje, England, 2002. Circa 200 lucrări stiintifice, 6 monografii, 65 de articole, 25 de referate, 15 rapoarte stiintifice, 2012 Biblioteca si bibliotecarii în presă și on-line, 2012 ; Bibliografie zeci de cursuri universitare sint inventariate în compartimentul respectiv de bibliografie. Contine texte în limbile română, engleză și rusă. Lucrarea se încheie cu un index de nume si de titluri. 2010 Biblioteca și bibliotecarii universitari din Bălți : ind. bibliogr. URI: http://hdl.handle.net/123456789/34 2012 Biblioteca și Utilizatorul în dialog 2.0 : Inovație și informație pentru toți : Materialele COLLOQUIA PROFESSORUM, Ed.a II-a Tradiție și inovare în cercetarea științifică, 15 oct. 2011 About DSpace 2010 Catalogul lucrărilor editate de bibliotecarii universitătii băltene Harconita, Elena; Mihaluta, Lina; Stratan, Elena