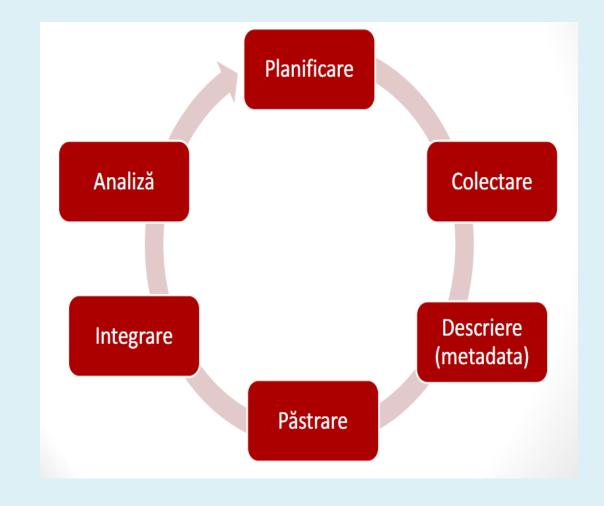

### Research Data Management :

## **Research data**

Data Management is an administrative process that includes acquiring, validating, storing, protecting, and processing required data to ensure the accessibility, reliability, and timeliness of the data for its users.